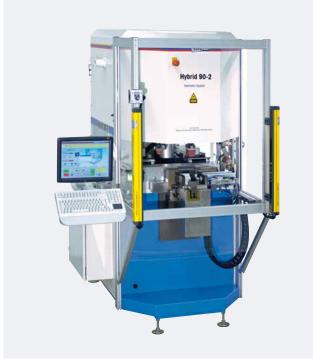

### HYBRID 90-2

Rotary device for two-sided pad printing process.

**HYBRID 90-2** with option light curtain Circuit breaker

V-DUO 130/130 Connector block