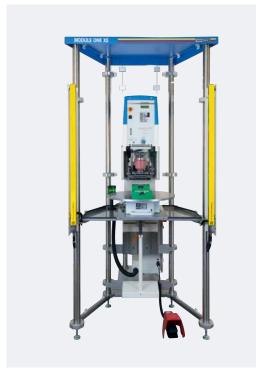

### HYBRID 90-2

Rotary device for two-sided pad printing process.

**HYBRID 90-2** with option light curtain Circuit breaker

V-DUO 130/130 Connector block