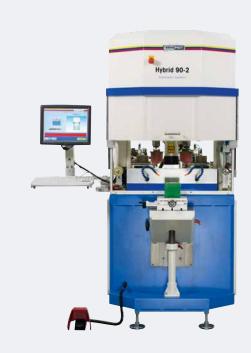

d in multi-shift operation with high throughput speed. Highest precision of the print image registration on convex, round or flat parts by using the pad printing process, one to multicolor, or by using the ALFALAS<sup>®</sup> laser marking process goes without saying and meets the high standards for these industrial products. Process monitoring by using the latest camera systems will secure your production. We make markings, scales and decorations possible where other processes reach their limits.

Machinery construction "Made in Germany", supported by highly qualified staffs in the sales department, project management, engineering department as well as pre- and aftersales service will guarantee the professional realisation from the concept to the 24 hour production to our customers.







HYBRID 90-2 2-color pad printing machine with integrated cliché production

# For usability in everyday life.



# **ELECTRICAL INDUSTRY**

#### Automation Rocker switch



Module Automation Mobile phone cover









Module Automation Mobile phone cover

# **ELECTRICAL INDUSTRY**

### HYBRID 90-2

Circuit breaker (multi-sided printing in one operation)



### HYBRID 90-2

Rotary device for two-sided pad printing process.







**HYBRID 90-2** with option light curtain Circuit breaker

V-DUO 130/130 Connector block

#### TAMPOPRINT® GmbH

Lingwiesenstraße 1 70825 Korntal-Münchingen GERMANY

Tel. +49 7150 928-0 Fax +49 7150 928-400

info@tampoprint.de www.tampoprint.de



-].-

Technical Data

tampo.link/electrical-applications

TAMPOPRINT® IBERIA S.A.U.

Polígono Industrial Martorelles