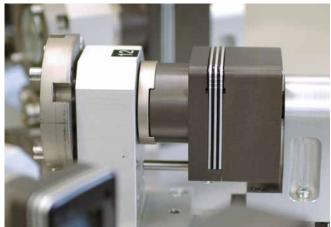

### HYBRID 90-2

Rotary device for two-sided pad printing process.

**HYBRID 90-2** with option light curtain Circuit breaker

V-DUO 130/130 Connector block