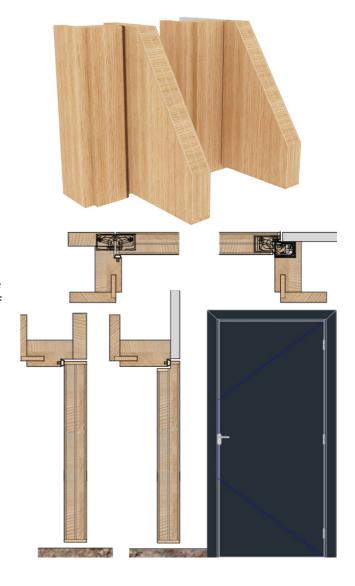

## **Construction:**

Frame: 46 x 80-260 mm

Sash: 40mm multi laminated wood, joined on length. Any shape and opening is possible.

Material:

Spruce, Limewood, Pine, Meranti, Oak and others

**Acoustic insulation:** 

Acoustic insulation 30-38 dB (depending on the selected configuration)

Panel and glazing

Standard: 40mm wood multi layer panel

Hardware:

Hidden hinges from Simonswerk (Tectus)

Colour:

Any kind of colour from RAL chart is availble, also a set of transparent colours from Remmers.

## Seals:

We use 1 seal Q-lon as standard for this system. The core is made of polyurethane foam, outer coating of polyethylene is weatherproof, resistant to UV radiation and pollution. Avalible in colours: brown, white, black or grey.