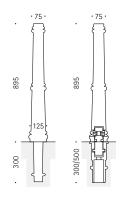

## BOLLARD 020

Cast aluminium | 895 mm

## Specifications

Cylindrical bollard made from cast aluminium with three circumferential paired rings, several vertical recesses and a flat top.

### Mounting

Removable with 3p-Technology Alternative: concrete embedment