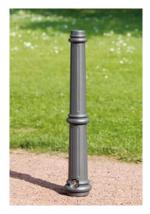

## BOLLARD 020

Cast aluminium | 895 mm

## Specifications

Cylindrical bollard made from cast aluminium with three circumferential paired rings, several vertical recesses and a flat top.