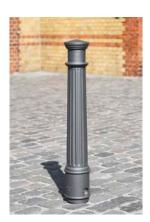

# BOLLARD 022

Cast aluminium | 935 mm

## Specifications

Slightly conical bollard made from cast aluminium with several vertical recesses in the middle section. The upper section is accentuated by a circumferential ring, a smooth surface and a slightly protruding tapering top piece. The base is characterised by a smooth shell enclosed by two rings.