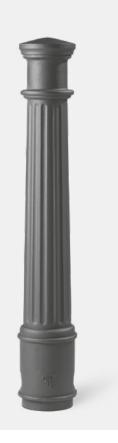

# BOLLARD 022

Cast aluminium | 935 mm

## Specifications

Slightly conical bollard made from cast aluminium with several vertical recesses in the middle section. The upper section is accentuated by a circumferential ring, a smooth surface and a slightly protruding tapering top piece. The base is characterised by a smooth shell enclosed by two rings.