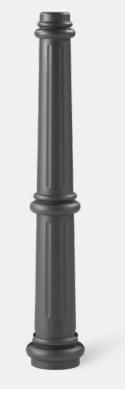

# BOLLARD 022

Cast aluminium | 935 mm

## Specifications

Slightly conical bollard made from cast aluminium with several vertical recesses in the middle section. The upper section is accentuated by a circumferential ring, a smooth surface and a slightly protruding tapering top piece. The base is characterised by a smooth shell enclosed by two rings.