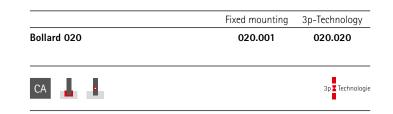

## BOLLARD 020

Cast aluminium | 895 mm

### Mounting

Removable with 3p-Technology Alternative: concrete embedment