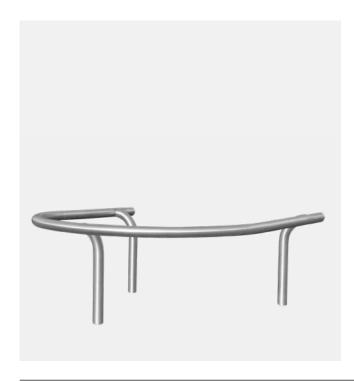

## Specifications

A bent, U-shaped steel frame with a diameter of  $48.3 \times 2.6$  mm.

Three foundations are required.

Optional: a ground shell for the removable model