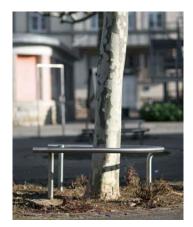

## Specifications

A bent, U-shaped steel frame with a diameter of  $48.3 \times 2.6$  mm.

Three foundations are required.

Optional: a ground shell for the removable model