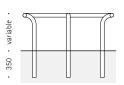

## Specifications

A bent, U-shaped steel frame with a diameter of  $48.3 \times 2.6$  mm.

Three foundations are required.

Optional: a ground shell for the removable model

|      | • | 1200 | • |
|------|---|------|---|
| •    |   |      |   |
| 1200 |   |      |   |
|      |   |      | 4 |

|                                  | Tree-Guard 662 |
|----------------------------------|----------------|
| ST37 steel, galvanised           | 662.001        |
| ST37 steel, powder-coated        | 662.011        |
| Stainless steel 1.4301           | 662.002        |
| Ground shell for removable model | 600,200        |