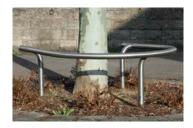

## Specifications

A bent, U-shaped steel frame with a diameter of  $48.3 \times 2.6$  mm.

Three foundations are required.

Optional: a ground shell for the removable model