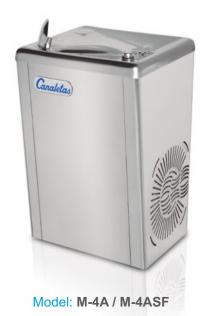

SOURCE OF LIFE



# Drinking fountains.

Wall mounted design, attached at any height.

Made entirely from stainless steel, including the internal chassis.









## Series 4

## Ideal for education centres, as the height can be adapted to suit students'ages.

Great hygienic protection through the special shell with anti-vandalism shield. The water jet height can be easily regulated using the high precision membrane valve. Greater hygiene since the push button is separate from the water jet. Easily regulated cold water temperature (thermostat). There is also the possibility to drink with cups for the models with cup fillers.

### Models

#### M-4A

- Cold water jet.
- Push button.

#### M-4ALV

- Cold water jet.
- Push button.
- Cup filler.

#### M-4ASF (ideal for children)

- No cooling system.
- Room temp. water jet.
- Push button.





Installation by means of three basic connection points.

The installation of a purification filter is hi