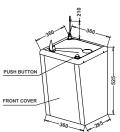

| Cooling Power (W)                                                                | 350             |
|----------------------------------------------------------------------------------|-----------------|
| Power consumption (W)                                                            | 200             |
| Voltage 230V 50Hz single-phase (A) (Consult other options)                       | 0.9             |
| Cooling capacity (Room temp.: 30°C, Input temp.: 27°C, Output temp.: 17°C) (I/h) | 30              |
| Water output speed (I/h)                                                         | 60              |
| Cold water output temperature (Regulated by thermostat) (°C)                     | 4-11            |
| Water tank capacity (I) (Optional: Stainless steel cooling system. Direct chill) | 4.5             |
| Refrigerant gas (CFC-free)                                                       | R-134a          |
| Dimensions (mm). Height x Width x Depth. Models with LV: +210 mm                 | 525 x 360 x 360 |
| Net weight (kg)                                                                  | 23              |