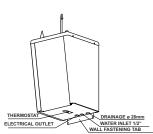

# Drinking fountains.

Wall mounted design, attached at any height.

Made entirely from stainless steel, including the internal chassis.

#### M-4ASF (ideal for children)

- No cooling system.
- Room temp. water jet.
- Push button.

Installation by means of three basic connection points.

The installation of a purification filter is highly recommended for better water quality.