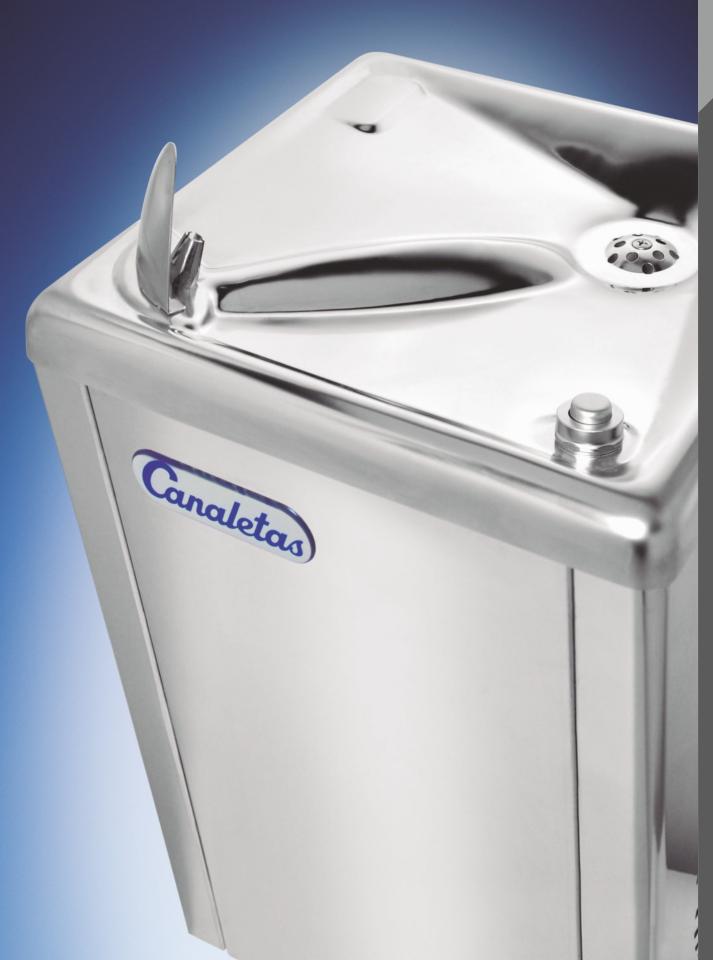

# Drinking fountains.

Wall mounted design, attached at any height.

Made entirely from stainless steel, including the internal chassis.

## Ideal for education centres, as the height can be adapted to suit students'ages.

Great hygienic protection through the special shell with anti-vandalism shield. The water jet height can be easily regulated using the high precision membrane valve. Greater hygiene since the push button is separate from the water jet. Easily regulated cold water temperature (thermostat). There is also the possibility to drink with cups for the models with cup fillers.