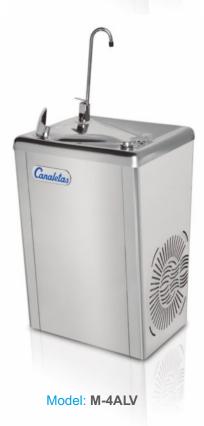

SOURCE OF LIFE



# Drinking fountains.

Wall mounted design, attached at any height.

Made entirely from stainless steel, including the internal chassis.









## Series 4

## Ideal for education centres, as the height can be adapted to suit students'ages.

Great hygienic protection through the special shell with anti-vandalism shield. The water jet height can be easily regulated using the high precision membrane valve. Greater hygiene since the push button is separate from the water jet. Easily regulated cold water temperature (thermostat). There is also the possibility to drink with cups for the models with cup fillers.

### Models

#### M-4A

- Cold water jet.
- Push button.

#### M-4ALV

- Cold water jet.
- Push button.
- Cup filler.

#### M-4ASF (ideal for children)

- No cooling system.
- Room temp. water jet.
- Push button.





Installation by means of three basic connection points.

The installation of a purification filter is high