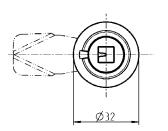

Zina dia Zina dia

| Square 6on requeston requeston requestSquare 7on request1000-U859-IA1000-U859-PHSquare 81000-U8521000-U852-IA1000-U852-PHTriangular 6,5 CNOMOon requeston requeston requestTriangular 7on request1000-U864-IA1000-U864-PHTriangular 81000-U853on request1000-U853-PHTriangular 9on requeston requeston requestDouble bit 31000-U854on request1000-U854-PHDouble bit 51000-U855on request1000-U855-PHMale hexagon 11mm with indicatoron requeston requeston requestHexagon female 8mmon requeston requeston requestHexagon female 8mm with pinon requeston requeston requestHexagon female 10mmon requeston requeston requestSquare female 6on requeston requeston requestSquare female 7on requeston requeston requestSquare female 8on requeston requeston requestDaimler Benzon requeston requeston requestSlot 1,2 x 3on requeston requeston requestSlot 2 x 4on requeston requeston requestCrown typeon requeston requeston requestRailway1000-U856on requeston requestTube with indicatoron requeston requeston request                                                                                                                                                                                                                                                                                                                                                                                                                                                                                                                                                                                                                                                                                                                                                                                                                                                                                                                                                                                                                                                                                                   |                             | Zinc die<br>black powder<br>coated | Zinc die<br>chrome plated | AISI 316     |
|--------------------------------------------------------------------------------------------------------------------------------------------------------------------------------------------------------------------------------------------------------------------------------------------------------------------------------------------------------------------------------------------------------------------------------------------------------------------------------------------------------------------------------------------------------------------------------------------------------------------------------------------------------------------------------------------------------------------------------------------------------------------------------------------------------------------------------------------------------------------------------------------------------------------------------------------------------------------------------------------------------------------------------------------------------------------------------------------------------------------------------------------------------------------------------------------------------------------------------------------------------------------------------------------------------------------------------------------------------------------------------------------------------------------------------------------------------------------------------------------------------------------------------------------------------------------------------------------------------------------------------------------------------------------------------------------------------------------------------------------------------------------------------------------------------------------------------------------------------------------------------------------------------------------------------------------------------------------------------------------------------------------------------------------------------------------------------------------------------------------------------|-----------------------------|------------------------------------|---------------------------|--------------|
| Square 8 1000-U852 1000-U852-IA 1000-U852-PH Triangular 6,5 CNOMO on request on request on request Triangular 7 on request 1000-U864-IA 1000-U864-PH Triangular 8 1000-U853 on request 1000-U853-PH Triangular 9 on request on request on request Triangular 10 on request on request 1000-U854-PH Double bit 3 1000-U854 on request 1000-U854-PH Double bit 5 1000-U855 on request 1000-U855-PH Male hexagon 11mm with indicator on request on request on request Hexagon female 8mm on request on request on request Hexagon female 8mm on request on request on request Square female 10mm on request on request on request Square female 8 on request on request on request Square female 8 on request on request on request Square female 8 on request on request on request Square female 8 on request on request on request Square female 8 on request on request on request Square female 8 on request on request on request Square female 8 on request on request on request Square female 8 on request on request on request Square female 8 on request on request on request Square female 8 on request on request on request Square female 8 on request on request on request Square female 8 on request on request on request Square female 8 on request on request on request Square female 8 on request on request on request Square female 8 on request on request on request Square female 8 on request on request on request Square female 9 on request on request on request Square female 9 on request on request on request Square female 9 on request on request on request Square female 9 on request on request on request Square female 9 on request on request on request Square female 9 on request on request on request Square female 9 on request on request on request Square female 9 on request on request on request Square female 9 on request on request on request Square female 9 on request on request on request Square female 9 on request on request on request Square female 9 on request on request on request                                                                     | Square 6                    | on request                         | on request                | on request   |
| Triangular 6,5 CNOMO on request on request Triangular 7 on request 1000-U864-IA 1000-U864-PH Triangular 8 1000-U853 on request 1000-U853-PH Triangular 9 on request on request on request Triangular 10 on request on request 1000-U854-PH Double bit 3 1000-U854 on request 1000-U854-PH Double bit 5 1000-U855 on request 1000-U855-PH Male hexagon 11mm with indicator on request on request on request on request Hexagon female 8mm on request on request on request Hexagon female 8mm with pin on request on request on request Square female 6 on request on request on request Square female 7 on request on request on request Daimler Benz on request on request on request Slot 1,2 x 3 on request on request on request Slot 2 x 4 on request on request on request Crown type on request on request on request Railway 1000-U856 on request on request                                                                                                                                                                                                                                                                                                                                                                                                                                                                                                                                                                                                                                                                                                                                                                                                                                                                                                                                                                                                                                                                                                                                                                                                                                                           | Square 7                    | on request                         | 1000-U859-IA              | 1000-U859-PH |
| Triangular 7 on request 1000-U864-IA 1000-U864-PH Triangular 8 1000-U853 on request 1000-U853-PH Triangular 9 on request on request on request  Triangular 10 on request on request 1000-U854-PH Double bit 3 1000-U854 on request 1000-U854-PH Double bit 5 1000-U855 on request 1000-U855-PH Male hexagon 11mm with indicator on request on request on request on request Hexagon female 8mm on request on request on request Hexagon female 8mm on request on request on request Square female 6 on request on request on request Square female 7 on request on request on request Daimler Benz on request on request on request Slot 1,2 x 3 on request on request on request Slot 2 x 4 on request on request on request Crown type on request on request on request Railway 1000-U856 on request 1000-U856-PH                                                                                                                                                                                                                                                                                                                                                                                                                                                                                                                                                                                                                                                                                                                                                                                                                                                                                                                                                                                                                                                                                                                                                                                                                                                                                                            | Square 8                    | 1000-U852                          | 1000-U852-IA              | 1000-U852-PH |
| Triangular 8 1000-U853 on request 1000-U853-PH  Triangular 9 on request on request on request  Triangular 10 on request on request on request  Double bit 3 1000-U854 on request 1000-U854-PH  Double bit 5 1000-U855 on request 1000-U855-PH  Male hexagon 11mm with indicator  Hexagon female 8mm on request on request on request  Hexagon female 8mm on request on request on request  Hexagon female 10mm on request on request on request  Square female 6 on request on request on request  Square female 7 on request on request on request  Square female 8 on request on request on request  Daimler Benz on request on request on request  Slot 1,2 x 3 on request on request on request  Slot 2 x 4 on request on request on request  Crown type on request on request on request  Railway 1000-U856 on request on request                                                                                                                                                                                                                                                                                                                                                                                                                                                                                                                                                                                                                                                                                                                                                                                                                                                                                                                                                                                                                                                                                                                                                                                                                                                                                         | Triangular 6,5 CNOMO        | on request                         | on request                | on request   |
| Triangular 9 on request on request on request  Triangular 10 on request on request on request  Double bit 3 1000-U854 on request 1000-U854-PH  Double bit 5 1000-U855 on request 1000-U855-PH  Male hexagon 11mm with indicator on request on request on request on request  Hexagon female 8mm on request on request on request  Hexagon female 8mm with pin on request on request on request  Hexagon female 10mm on request on request on request  Square female 6 on request on request on request  Square female 7 on request on request on request  Square female 8 on request on request on request  Daimler Benz on request on request on request  Slot 1,2 x 3 on request on request on request  Slot 2 x 4 on request on request on request  Crown type on request on request on request  Railway 1000-U856 on request 1000-U856-PH                                                                                                                                                                                                                                                                                                                                                                                                                                                                                                                                                                                                                                                                                                                                                                                                                                                                                                                                                                                                                                                                                                                                                                                                                                                                                  | Triangular 7                | on request                         | 1000-U864-IA              | 1000-U864-PH |
| Triangular 10 on request on request 1000-U854-PH Double bit 3 1000-U855 on request 1000-U854-PH Double bit 5 1000-U855 on request 1000-U855-PH Male hexagon 11mm with indicator on request on request on request on request 1000-U855-PH Hexagon female 8mm on request on request on request 1000-U855-PH Hexagon female 8mm with pin on request on request 1000-U855-PH Hexagon female 10mm on request on request 1000-U856-PH Square female 6 on request on request 1000-U856-PH Daimler Benz on request 1000-U856 on request 1000-U856-PH                                                                                                                                                                                                                                                                                                                                                                                                                                                                                                                                                                                                                                                                                                                                                                                                                                                                                                                                                                                                                                                                                                                                                                                                                                                                                                                                                                                                                                                                                                                                                                                   | Triangular 8                | 1000-U853                          | on request                | 1000-U853-PH |
| Double bit 3  1000-U854  Double bit 5  1000-U855  Male hexagon 11mm with indicator  Hexagon female 8mm  On request  On request | Triangular 9                | on request                         | on request                | on request   |
| Double bit 5  Male hexagon 11mm with indicator  Hexagon female 8mm  On request                                                                                                                                                                                                                                                                                                                                                                                                                                                                                                                                                                                                                                                                                                                                                                         | Triangular 10               | on request                         | on request                | on request   |
| Male hexagon 11mm with indicatoron requeston requeston requestHexagon female 8mmon requeston requeston requestHexagon female 8mm with pinon requeston requeston requestHexagon female 10mmon requeston requeston requestSquare female 6on requeston requeston requestSquare female 7on requeston requeston requestSquare female 8on requeston requeston requestDaimler Benzon requeston requeston requestSlot 1,2 x 3on requeston requeston requestSlot 2 x 4on requeston requeston requestSlot 2 x 4 coinproofon requeston requeston requestCrown typeon requeston requeston requestRailway1000-U856on request1000-U856-PH                                                                                                                                                                                                                                                                                                                                                                                                                                                                                                                                                                                                                                                                                                                                                                                                                                                                                                                                                                                                                                                                                                                                                                                                                                                                                                                                                                                                                                                                                                    | Double bit 3                | 1000-U854                          | on request                | 1000-U854-PH |
| indicator  Hexagon female 8mm  On request                                                                                                                                                                                                                                                                                                                                                                                                                                                                                                                                                                                                                                                                                                                                                                                                                                                                                                                          | Double bit 5                | 1000-U855                          | on request                | 1000-U855-PH |
| Hexagon female 8mm with pin on request on request on request  Hexagon female 10mm on request on request on request  Square female 6 on request on request on request  Square female 7 on request on request on request  Square female 8 on request on request on request  Daimler Benz on request on request on request  Slot 1,2 x 3 on request on request on request  Slot 2 x 4 on request on request on request  Slot 2 x 4 coinproof on request on request  Crown type on request on request on request  Railway 1000-U856 on request 1000-U856-PH                                                                                                                                                                                                                                                                                                                                                                                                                                                                                                                                                                                                                                                                                                                                                                                                                                                                                                                                                                                                                                                                                                                                                                                                                                                                                                                                                                                                                                                                                                                                                                        |                             | on request                         | on request                | on request   |
| Hexagon female 10mm on request on request on request  Square female 6 on request on request on request  Square female 7 on request on request on request  Square female 8 on request on request on request  Daimler Benz on request on request on request  Slot 1,2 x 3 on request on request on request  Slot 2 x 4 on request on request on request  Slot 2 x 4 coinproof on request on request on request  Crown type on request on request on request  Railway 1000-U856 on request 1000-U856-PH                                                                                                                                                                                                                                                                                                                                                                                                                                                                                                                                                                                                                                                                                                                                                                                                                                                                                                                                                                                                                                                                                                                                                                                                                                                                                                                                                                                                                                                                                                                                                                                                                           | Hexagon female 8mm          | on request                         | on request                | on request   |
| Square female 6 on request on request on request  Square female 7 on request on request on request  Square female 8 on request on request on request  Daimler Benz on request on request on request  Slot 1,2 x 3 on request on request on request  Slot 2 x 4 on request on request on request  Slot 2 x 4 coinproof on request on request on request  Crown type on request on request on request  Railway 1000-U856 on request 1000-U856-PH                                                                                                                                                                                                                                                                                                                                                                                                                                                                                                                                                                                                                                                                                                                                                                                                                                                                                                                                                                                                                                                                                                                                                                                                                                                                                                                                                                                                                                                                                                                                                                                                                                                                                 | Hexagon female 8mm with pin | on request                         | on request                | on request   |
| Square female 7 on request on request on request  Square female 8 on request on request on request  Daimler Benz on request on request on request  Slot 1,2 x 3 on request on request on request  Slot 2 x 4 on request on request on request  Slot 2 x 4 coinproof on request on request on request  Crown type on request on request on request  Railway 1000-U856 on request 1000-U856-PH                                                                                                                                                                                                                                                                                                                                                                                                                                                                                                                                                                                                                                                                                                                                                                                                                                                                                                                                                                                                                                                                                                                                                                                                                                                                                                                                                                                                                                                                                                                                                                                                                                                                                                                                   | Hexagon female 10mm         | on request                         | on request                | on request   |
| Square female 8 on request on request on request  Daimler Benz on request on request on request  Slot 1,2 x 3 on request on request on request  Slot 2 x 4 on request on request on request  Slot 2 x 4 coinproof on request on request on request  Crown type on request on request on request  Railway 1000-U856 on request 1000-U856-PH                                                                                                                                                                                                                                                                                                                                                                                                                                                                                                                                                                                                                                                                                                                                                                                                                                                                                                                                                                                                                                                                                                                                                                                                                                                                                                                                                                                                                                                                                                                                                                                                                                                                                                                                                                                     | Square female 6             | on request                         | on request                | on request   |
| Daimler Benz on request on request on request  Slot 1,2 x 3 on request on request on request  Slot 2 x 4 on request on request on request  Slot 2 x 4 coinproof on request on request on request  Crown type on request on request on request  Railway 1000-U856 on request 1000-U856-PH                                                                                                                                                                                                                                                                                                                                                                                                                                                                                                                                                                                                                                                                                                                                                                                                                                                                                                                                                                                                                                                                                                                                                                                                                                                                                                                                                                                                                                                                                                                                                                                                                                                                                                                                                                                                                                       | Square female 7             | on request                         | on request                | on request   |
| Slot 1,2 x 3 on request on request on request Slot 2 x 4 on request on request on request Slot 2 x 4 coinproof on request on request on request Crown type on request on request on request Railway 1000-U856 on request 1000-U856-PH                                                                                                                                                                                                                                                                                                                                                                                                                                                                                                                                                                                                                                                                                                                                                                                                                                                                                                                                                                                                                                                                                                                                                                                                                                                                                                                                                                                                                                                                                                                                                                                                                                                                                                                                                                                                                                                                                          | Square female 8             | on request                         | on request                | on request   |
| Slot 2 x 4 on request on request on request Slot 2 x 4 coinproof on request on request Crown type on request on request on request Railway 1000-U856 on request 1000-U856-PH                                                                                                                                                                                                                                                                                                                                                                                                                                                                                                                                                                                                                                                                                                                                                                                                                                                                                                                                                                                                                                                                                                                                                                                                                                                                                                                                                                                                                                                                                                                                                                                                                                                                                                                                                                                                                                                                                                                                                   | Daimler Benz                | on request                         | on request                | on request   |
| Slot 2 x 4 coinproof on request on request on request  Crown type on request on request on request  Railway 1000-U856 on request 1000-U856-PH                                                                                                                                                                                                                                                                                                                                                                                                                                                                                                                                                                                                                                                                                                                                                                                                                                                                                                                                                                                                                                                                                                                                                                                                                                                                                                                                                                                                                                                                                                                                                                                                                                                                                                                                                                                                                                                                                                                                                                                  | Slot 1,2 x 3                | on request                         | on request                | on request   |
| Crown typeon requeston requeston requestRailway1000-U856on request1000-U856-PH                                                                                                                                                                                                                                                                                                                                                                                                                                                                                                                                                                                                                                                                                                                                                                                                                                                                                                                                                                                                                                                                                                                                                                                                                                                                                                                                                                                                                                                                                                                                                                                                                                                                                                                                                                                                                                                                                                                                                                                                                                                 | Slot 2 x 4                  | on request                         | on request                | on request   |
| Railway 1000-U856 on request 1000-U856-PH                                                                                                                                                                                                                                                                                                                                                                                                                                                                                                                                                                                                                                                                                                                                                                                                                                                                                                                                                                                                                                                                                                                                                                                                                                                                                                                                                                                                                                                                                                                                                                                                                                                                                                                                                                                                                                                                                                                                                                                                                                                                                      | Slot 2 x 4 coinproof        | on request                         | on request                | on request   |
| •                                                                                                                                                                                                                                                                                                                                                                                                                                                                                                                                                                                                                                                                                                                                                                                                                                                                                                                                                                                                                                                                                                                                                                                                                                                                                                                                                                                                                                                                                                                                                                                                                                                                                                                                                                                                                                                                                                                                                                                                                                                                                                                              | Crown type                  | on request                         | on request                | on request   |
| Tube with indicator on request on request on request                                                                                                                                                                                                                                                                                                                                                                                                                                                                                                                                                                                                                                                                                                                                                                                                                                                                                                                                                                                                                                                                                                                                                                                                                                                                                                                                                                                                                                                                                                                                                                                                                                                                                                                                                                                                                                                                                                                                                                                                                                                                           | Railway                     | 1000-U856                          | on request                | 1000-U856-PH |
|                                                                                                                                                                                                                                                                                                                                                                                                                                                                                                                                                                                                                                                                                                                                                                                                                                                                                                                                                                                                                                                                                                                                                                                                                                                                                                                                                                                                                                                                                                                                                                                                                                                                                                                                                                                                                                                                                                                                                                                                                                                                                                                                | Tube with indicator         | on request                         | on request                | on request   |