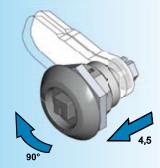

**Open condition**The first 90° of rotation of the insert also turns the cam 90°.

**Closed position** The second 90° of rotation of the insert draws the cam toward the door 4.5 mm axially.

Compressed condition