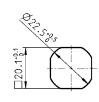

Cut out

steel version

- compact design
- fire protection acc.
- short housing GH = 18 mm
- foamed sealing