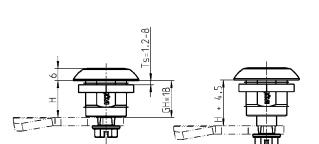

Cut out

steel version

- compact design
- fire protection acc.
- short housing GH = 18 mm
- foamed sealing

### **Product benefits**

- compatible with other quarterturns with GH = 18 mm
- to DIN EN 45545-2 with E20

- standard cutout

Housing and insert material acc. to customer's specifications, nut and screw m. s. zinc plated or stainlass steel, with spring and seal AICI 246

**Open condition**The first 90° of rotation of the insert also turns the cam 90°.

**Closed position** The second 90° of rotation of the insert draws the cam toward the door 4.5 mm axially.

Compressed condition