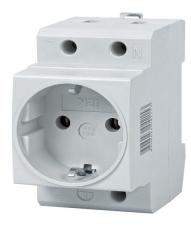

## DIN rail mount sockets

The NSBon-08 is a special socket for DIN rail mounting. The socket has a ground contact. The case is made of fireproof polyamide.

The sockets are used for different purposes ranging from repair works, distribution of power supplies, and customer devices connection.

Ordering Information NSBon-08 Socket for mounting on DIN rail