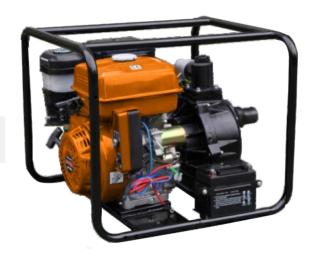

## **FEATURES & ADVANTAGES**

- Suitable for irrigation, fire safety water supply,
- Urban greening, fish pond drainage,
- House cleaning, long distance and high pressure water supply

| Model                  |        |                 |
|------------------------|--------|-----------------|
| Inlet/Outlet           | inch   | 2               |
| Total head             | m      | 100             |
| Suction head           | m      | 7               |
| Flow                   | m³/h   | 30              |
| Fuel tank capacity     | L      | 6.3             |
| Fuel consumption ratio | g/kW.h | ≤370/374        |
| Net weight             | kg     | 75              |
| Package dimension      | mm     | 650*560*540     |
| Engine                 |        | JC190F/P/188F/P |
| Displacement           | ml     | 420/390         |
| Oil capacity           | I      | 6.3             |
| Loading/20GP/40GP/40HQ |        | 136/284/284     |