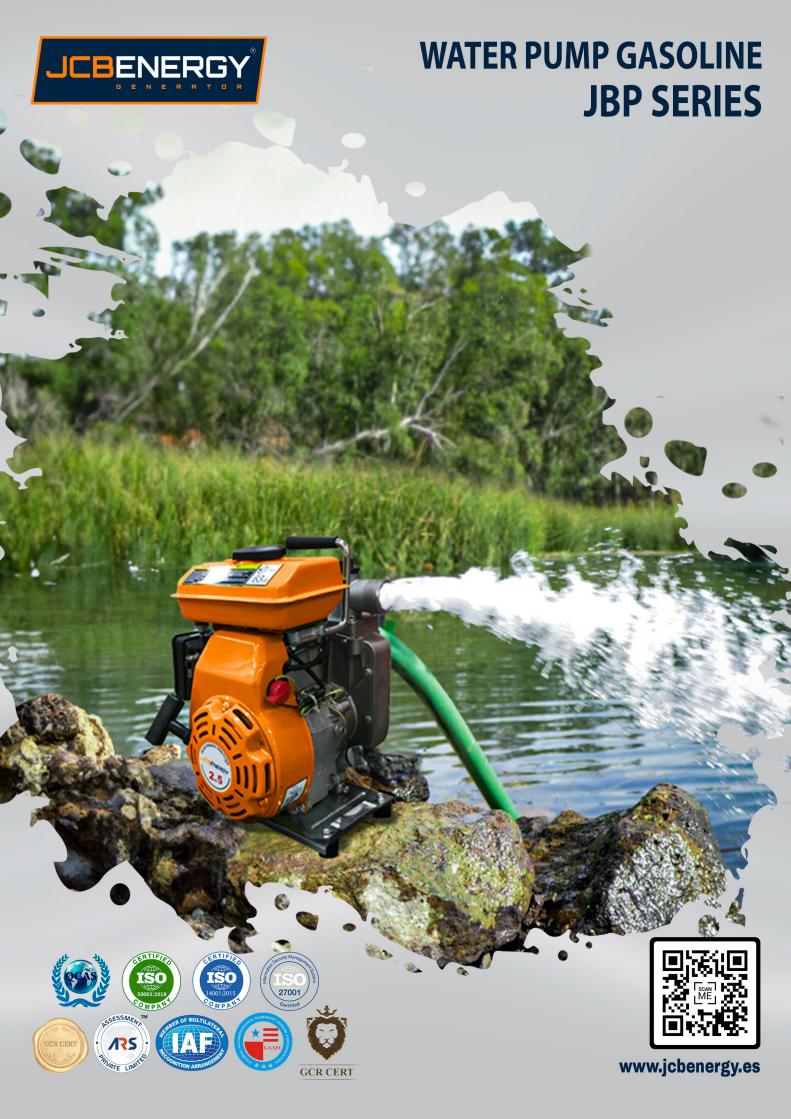

## **FEATURES & ADVANTAGES**

- Suitable for irrigation, fire safety water supply,
- Urban greening, fish pond drainage,
- House cleaning, long distance and high pressure water supply

| Model                  |        |                 |
|------------------------|--------|-----------------|
| Inlet/Outlet           | inch   | 2               |
| Total head             | m      | 100             |
| Suction head           | m      | 7               |
| Flow                   | m³/h   | 30              |
| Fuel tank capacity     | L      | 6.3             |
| Fuel consumption ratio | g/kW.h | ≤370/374        |
| Net weight             | kg     | 75              |
| Package dimension      | mm     | 650*560*540     |
| Engine                 |        | JC190F/P/188F/P |
| Displacement           | ml     | 420/390         |
| Oil capacity           | I      | 6.3             |
| Loading/20GP/40GP/40HQ |        | 136/284/284     |