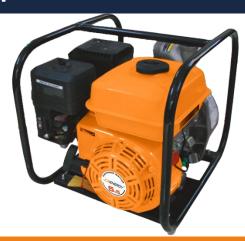

| Pump                       |             |                                                   |
|----------------------------|-------------|---------------------------------------------------|
| Inlet – Outlet diameter    | (mm-inc)    | 50-2"                                             |
| Total Head Mass            | (mss)       | 26                                                |
| Suction Head               | (m)         | 8                                                 |
| Max. Pumping Capacity      | $(m^{3/}h)$ | 36                                                |
| Self Priming Time          | (4 mt/sec)  | 80                                                |
| Engine                     |             |                                                   |
| Model                      |             | JBE 168 F                                         |
| Туре                       | A           | Air Cooled- 4 Stroke- OHV<br>25°- Single Cylinder |
| Bore x Stroke              |             | 68mm x 54mm                                       |
| Displacement               | (cm³)       | 163                                               |
| Compression Ratio          |             | 8.5:1                                             |
| Max. Power Output          |             | 5,5 HP /3600 rpm                                  |
| Start Model                |             | Recoil                                            |
| Air Cleaner                |             | Dry Type                                          |
| Fuel Tank Capacity         | (It)        | 3.6                                               |
| Fuel Consumption           | (g-Kw-h)    | 395                                               |
| Continuous Operating Hours | (hr)        | 0.6                                               |
| Oil Capacity               | (It)        | 2,5                                               |
| Oil Alert                  |             | $\checkmark$                                      |
| Noise level (dBA @ 7mt.)   |             | 66                                                |
| Dimensions                 |             |                                                   |
| Length                     | (mm)        | 445                                               |
| Weight                     | (mm)        | 345                                               |
| Height                     | (mm)        | 360                                               |
| Drey Weight                | (kg)        | 28                                                |