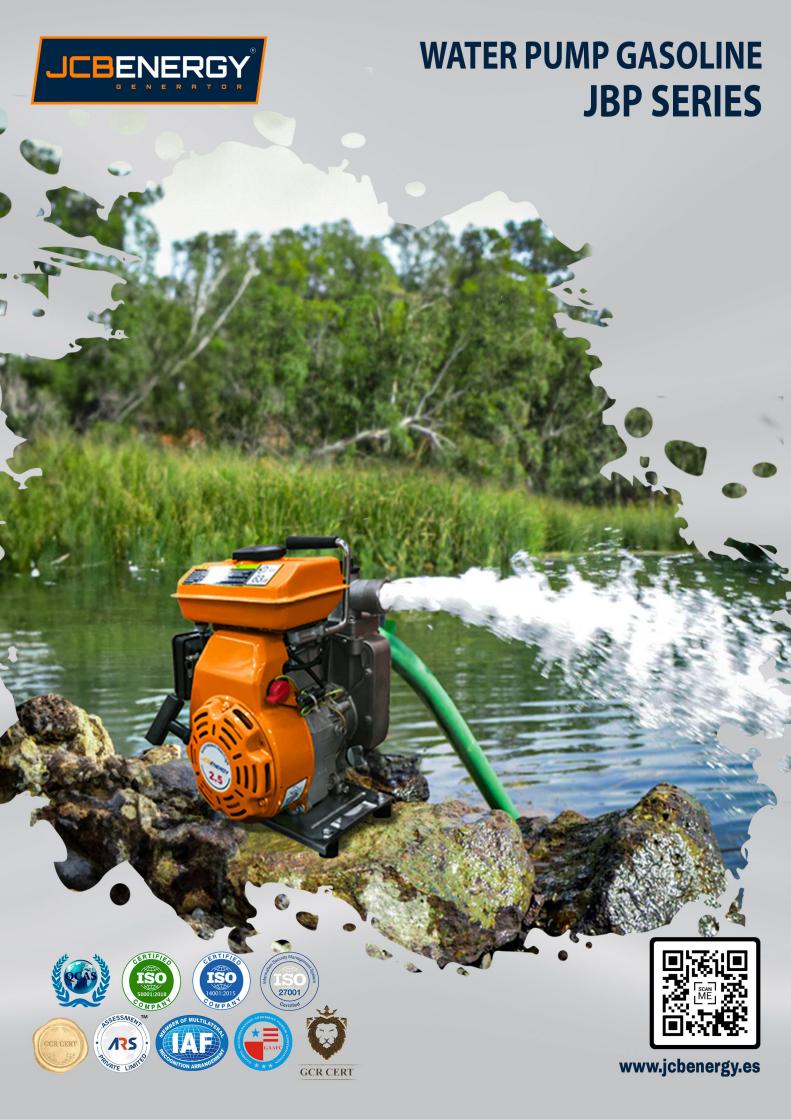

| Pump                       |             |                                                   |
|----------------------------|-------------|---------------------------------------------------|
| Inlet – Outlet diameter    | (mm-inc)    | 50-2"                                             |
| Total Head Mass            | (mss)       | 26                                                |
| Suction Head               | (m)         | 8                                                 |
| Max. Pumping Capacity      | $(m^{3/}h)$ | 36                                                |
| Self Priming Time          | (4 mt/sec)  | 80                                                |
| Engine                     |             |                                                   |
| Model                      |             | JBE 168 F                                         |
| Туре                       | A           | Air Cooled- 4 Stroke- OHV<br>25°- Single Cylinder |
| Bore x Stroke              |             | 68mm x 54mm                                       |
| Displacement               | (cm³)       | 163                                               |
| Compression Ratio          |             | 8.5:1                                             |
| Max. Power Output          |             | 5,5 HP /3600 rpm                                  |
| Start Model                |             | Recoil                                            |
| Air Cleaner                |             | Dry Type                                          |
| Fuel Tank Capacity         | (It)        | 3.6                                               |
| Fuel Consumption           | (g-Kw-h)    | 395                                               |
| Continuous Operating Hours | (hr)        | 0.6                                               |
| Oil Capacity               | (It)        | 2,5                                               |
| Oil Alert                  |             | $\checkmark$                                      |
| Noise level (dBA @ 7mt.)   |             | 66                                                |
| Dimensions                 |             |                                                   |
| Length                     | (mm)        | 445                                               |
| Weight                     | (mm)        | 345                                               |
| Height                     | (mm)        | 360                                               |
| Drey Weight                | (kg)        | 28                                                |