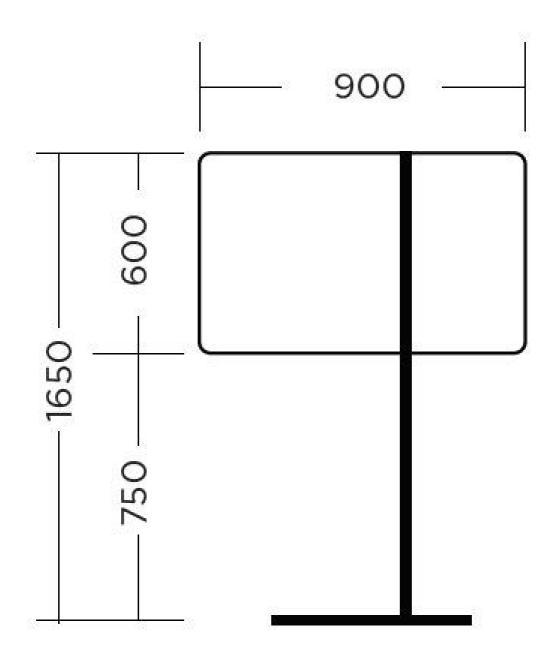

### **DETAIL**

Dimensions of this PET plexiglass protective screen.

Screen dimensions 900X600mm Structure in 25X25mm steel tube Epoxy finish Total dimension 1650X900X200mm

Easy to install and assemble with its 2 fixing screws through the plexiglass. Space-saving protective screen thanks to the notch in the metal base, you can store them easily after use.

## **DETAIL**

 $\label{eq:definition} \mbox{Dimensions of this PET plexiglass protective screen}.$ 

Screen dimensions 900X600mm Structure in 25X25mm steel tube Epoxy finish Total dimension 1650X900X200mm

## **DETAIL**

Dimensions of this PET plexiglass protective screen.

Screen dimensions 900X600mm Structure in 25X25mm steel tube Epoxy finish

Total dimension 1650X900X200mm

Easy to install and assemble with its 2 fixing screws through the plexiglass. Space-saving protective screen thanks to the notch in the metal base, you can store them easily after use.