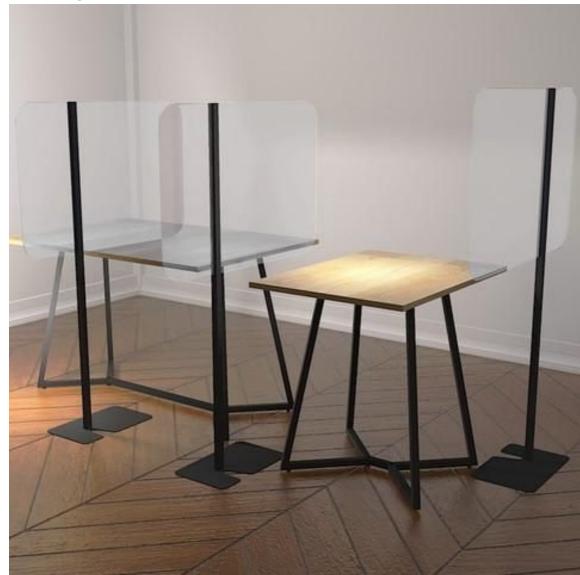

## **DESCRIPTION**

Pack of 10 plexiglass protection screens with metal base. Anti-covid protective screen for offices and restaurants Protective screens sold in packs of 10 pieces.

Protect your teams and your customers with these plexiglass protective screens.

# Covid protection material - Photo n° 1