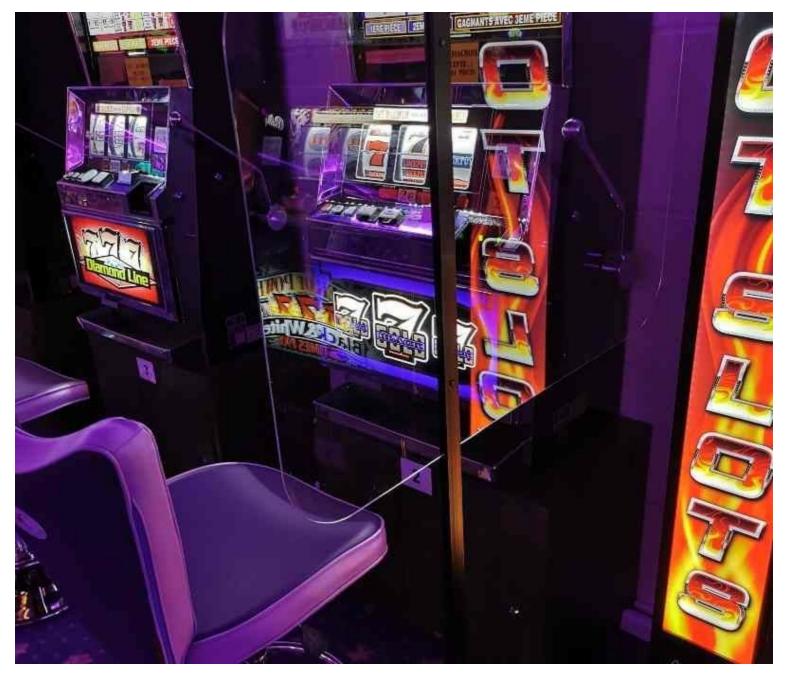

# Covid protection material - Photo n° 1

### **DETAIL**

Dimensions of this PET plexiglass protective screen.

Screen dimensions 900X600mm Structure in 25X25mm steel tube Epoxy finish Total dimension 1650X900X200mm

Easy to install and assemble with its 2 fixing screws through the plexiglass. Space-saving protective screen thanks to the notch in the metal base, you can store them easily after use.