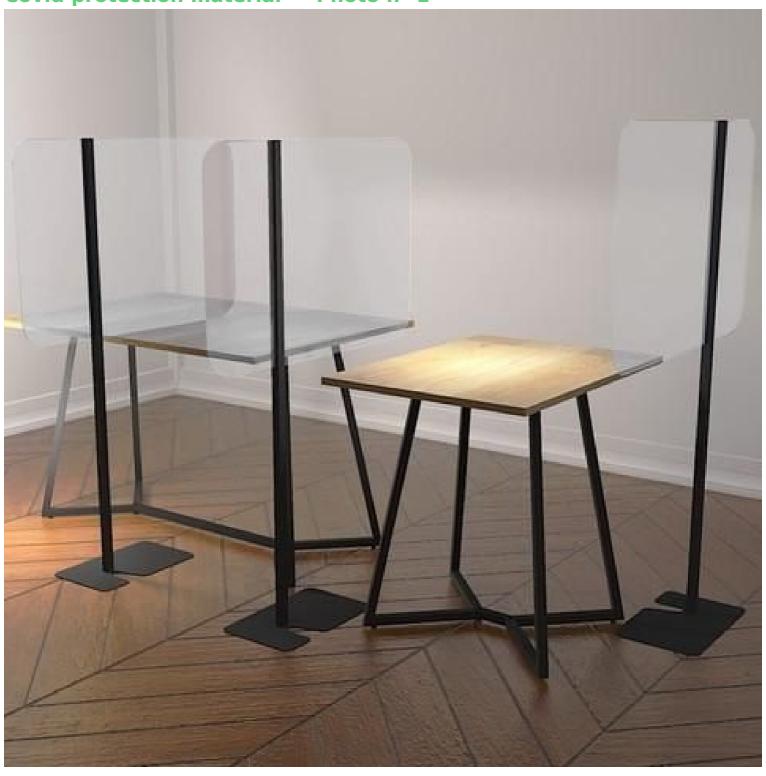

Anti Covid protection screen x 10 Covid protection material - Photo n° 2

## **DESCRIPTION**

Pack of 10 plexiglass protection screens with metal base. Anti-covid protective screen for offices and restaurants Protective screens sold in packs of 10 pieces.

Protect your teams and your customers with these plexiglass protective screens.