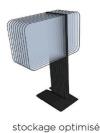

### **DETAIL**

Dimensions of this PET plexiglass protective screen.

Screen dimensions 900X600mm Structure in 25X25mm steel tube Epoxy finish Total dimension 1650X900X200mm

Easy to install and assemble with its 2 fixing screws through the plexiglass. Space-saving protective screen thanks to the notch in the metal base, you can store them easily after use.

Easy to install and assemble with its 2 fixing screws through the plexiglass. Space-saving protective screen thanks to the notch in the metal base, you can store them easily after use.

Other dimensions possible on request

# stockage optimisé