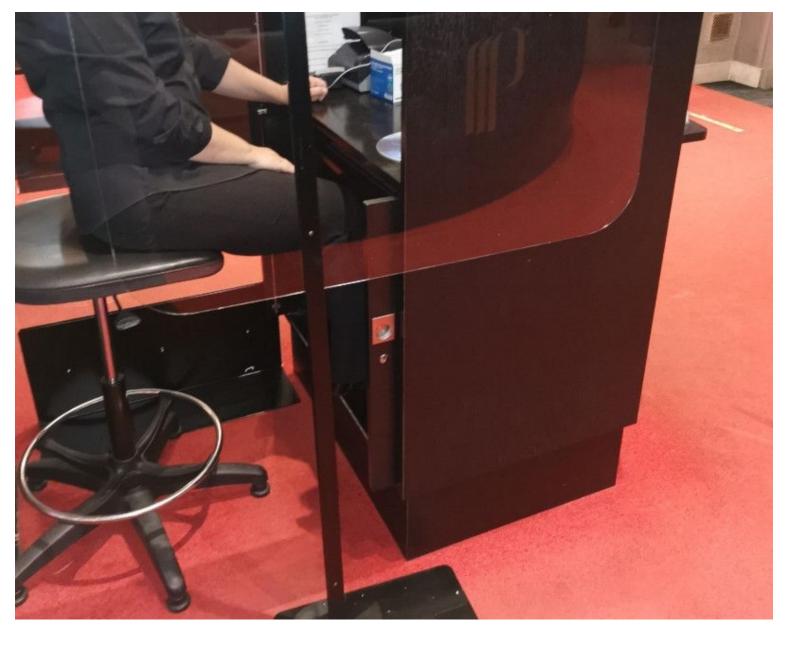

Other dimensions possible on request

Anti Covid protection screen x 10 Covid protection material - Photo n° 3