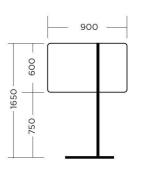

### **DETAIL**

Dimensions of this PET plexiglass protective screen.

Screen dimensions 900X600mm Structure in 25X25mm steel tube Epoxy finish Total dimension 1650X900X200mm

Easy to install and assemble with its 2 fixing screws through the plexiglass. Space-saving protective screen thanks to the notch in the metal base, you can store them easily after use.

## **DETAIL**

 $\label{eq:definition} \mbox{Dimensions of this PET plexiglass protective screen}.$ 

Screen dimensions 900X600mm Structure in 25X25mm steel tube Epoxy finish Total dimension 1650X900X200mm

Easy to install and assemble with its 2 fixing screws through the plexiglass. Space-saving protective screen thanks to the notch in the metal base, you can store them easily after use.

Other dimensions possible on request