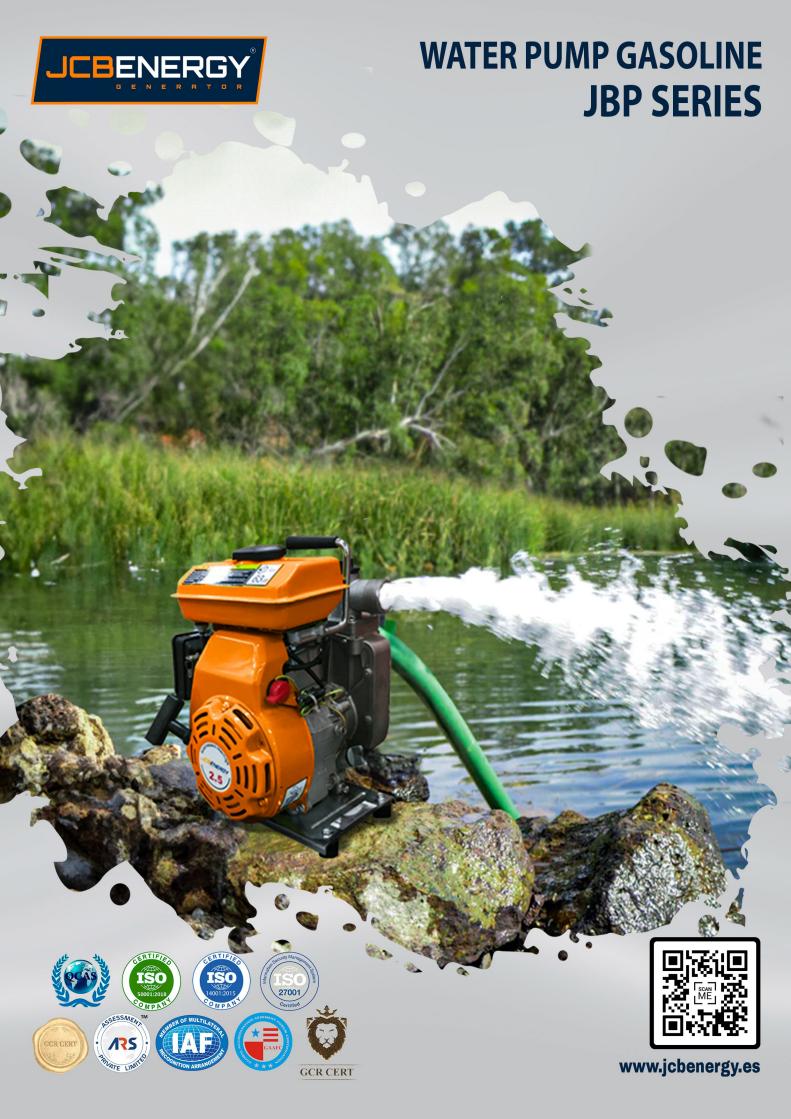

## **GASOLINE Water Pump -- JBP Series**

| Pump                       |                    |                           |
|----------------------------|--------------------|---------------------------|
| Inlet – Outlet diameter    | (mm-inc)           | 40-1,5"                   |
| Total Head Mass            | (mss)              | 60                        |
| Suction Head               | (m)                | 8                         |
| Max. Pumping Capacity      | $(m^{3/}h)$        | 18                        |
| Self Priming Time          | (4 mt/sec)         | 180                       |
| Engine                     |                    |                           |
| Model                      |                    | JBE 168 F-2               |
| Typo                       |                    | Air Cooled- 4 Stroke- OHV |
| Туре                       |                    | 25°- Single Cylinder      |
| Bore x Stroke              |                    | 68mm x 54mm               |
| Displacement               | (cm <sup>3</sup> ) | 196                       |
| Compression Ratio          |                    | 8.5:1                     |
| Max. Power Output          |                    | 6,5 HP /3600 rpm          |
| Start Model                |                    | Recoil                    |
| Air Cleaner                |                    | Dry Type                  |
| Fuel Tank Capacity         | (It)               | 3.6                       |
| Fuel Consumption           | (g-Kw-h)           | 395                       |
| Continuous Operating Hours | (hr)               | 0.6                       |
| Oil Capacity               | (It)               | -                         |
| Oil Alert                  |                    | $\checkmark$              |
| Noise level (dBA @ 7mt.)   |                    | 70                        |
| Dimensions                 |                    |                           |
| Length                     | (mm)               | 500                       |
| Weight                     | (mm)               | 370                       |
| Height                     | (mm)               | 460                       |
| Drey Weight                | (kg)               | 32                        |