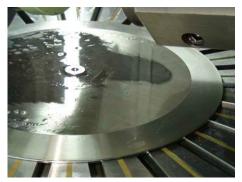

Grinding of circular cutting blades

Grinding of rings

Grinding of a table load of small work pieces

| TECHNICAL DATA                        |                                 |             |                        |
|---------------------------------------|---------------------------------|-------------|------------------------|
| rotary                                | 6                               | 8           |                        |
| Drive / Bearing system                | Belt with hydro-dynamic bearing |             |                        |
| Grinding diameter [mm]                | 600                             | 800         | OTHER SIZES ON REQUEST |
| Distance spindle center to table [mm] | 600                             | 600         |                        |
| Spindle power [kW]                    | 10/15                           | 10/15       |                        |
| Spindle cone [mm]                     | 60                              | 60          |                        |
| Grinding wheel [mm]                   | 400×100×127                     | 400×100×127 |                        |
| Swiveling angle [°]                   | ±8                              | ±5          |                        |