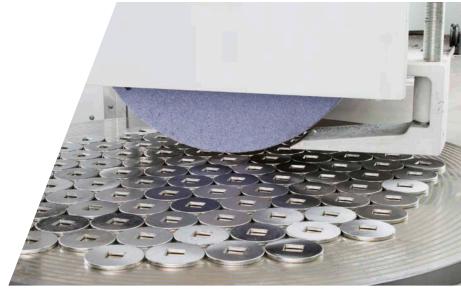

Grinding of circular cutting blades

Grinding of rings

Grinding of a table load of small work pieces

| TECHNICAL DATA                        |                                 |             |                        |
|---------------------------------------|---------------------------------|-------------|------------------------|
| rotary                                | 6                               | 8           |                        |
| Drive / Bearing system                | Belt with hydro-dynamic bearing |             |                        |
| Grinding diameter [mm]                | 600                             | 800         | OTHER SIZES ON REQUEST |
| Distance spindle center to table [mm] | 600                             | 600         |                        |
| Spindle power [kW]                    | 10/15                           | 10/15       |                        |
| Spindle cone [mm]                     | 60                              | 60          |                        |
| Grinding wheel [mm]                   | 400×100×127                     | 400×100×127 |                        |
| Swiveling angle [°]                   | ±8                              | ±5          |                        |