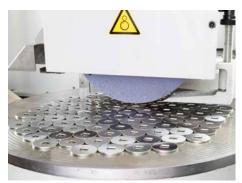

Grinding of circular cutting blades

Grinding of rings

Grinding of a table load of small work pieces

| TECHNICAL DATA                        |                                 |             |                        |
|---------------------------------------|---------------------------------|-------------|------------------------|
| rotary                                | 6                               | 8           |                        |
| Drive / Bearing system                | Belt with hydro-dynamic bearing |             |                        |
| Grinding diameter [mm]                | 600                             | 800         | OTHER SIZES ON REQUEST |
| Distance spindle center to table [mm] | 600                             | 600         |                        |
| Spindle power [kW]                    | 10/15                           | 10/15       |                        |
| Spindle cone [mm]                     | 60                              | 60          |                        |
| Grinding wheel [mm]                   | 400×100×127                     | 400×100×127 |                        |
| Swiveling angle [°]                   | ±8                              | ±5          |                        |