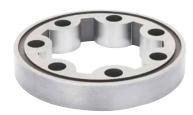

Grinding of circular cutting blades

Grinding of rings

Grinding of a table load of small work pieces

| TECHNICAL DATA                        |                                 |             |                        |
|---------------------------------------|---------------------------------|-------------|------------------------|
| rotary                                | 6                               | 8           |                        |
| Drive / Bearing system                | Belt with hydro-dynamic bearing |             |                        |
| Grinding diameter [mm]                | 600                             | 800         | OTHER SIZES ON REQUEST |
| Distance spindle center to table [mm] | 600                             | 600         |                        |
| Spindle power [kW]                    | 10/15                           | 10/15       |                        |
| Spindle cone [mm]                     | 60                              | 60          |                        |
| Grinding wheel [mm]                   | 400×100×127                     | 400×100×127 |                        |
| Swiveling angle [°]                   | ±8                              | ±5          |                        |