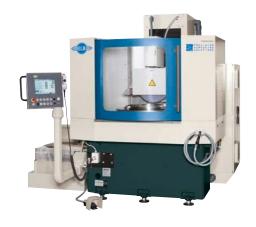

## rotary

SURFACE GRINDING MACHINE

## **ECONOMICAL SURFACE GRINDING OF CYLINDRICAL WORK PIECES**

Compact machine design

Long-term precision

Precision rotary table

Robust design

Easy to operate

PRECISE & ECONOMICAL GRINDING OF CYLINDRICAL & SMALL PARTS

## rotary - PRECISE AND ECONOMICAL GRINDING OF CYLINDRICAL AND SMALL PARTS

- Compact rotary table machine
- Horizontal spindle assembly for highest parallelism and flatness
- High productivity through continuous contact between wheel and work piece
- Highest precision and rigidity
- A tilting table option allows grinding of chamfers or blade edges
- Rotary table with scraped guides
- Roller bearing as option
- No interfering contours due to head mounted straight line dressing unit
- Machine base made from Microgranit
- Controls: xpressCube as standard, Siemens 840 D as option
- Software option for step grinding available