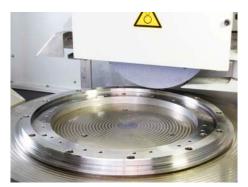

Grinding of circular cutting blades

Grinding of rings

Grinding of a table load of small work pieces

| TECHNICAL DATA                        |                                 |             |                        |
|---------------------------------------|---------------------------------|-------------|------------------------|
| rotary                                | 6                               | 8           |                        |
| Drive / Bearing system                | Belt with hydro-dynamic bearing |             |                        |
| Grinding diameter [mm]                | 600                             | 800         | OTHER SIZES ON REQUEST |
| Distance spindle center to table [mm] | 600                             | 600         |                        |
| Spindle power [kW]                    | 10/15                           | 10/15       |                        |
| Spindle cone [mm]                     | 60                              | 60          |                        |
| Grinding wheel [mm]                   | 400×100×127                     | 400×100×127 |                        |
| Swiveling angle [°]                   | ±8                              | ±5          |                        |