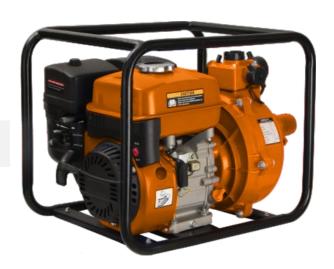

## **FEATURES & ADVANTAGES**

- Suitable for irrigation, fire safety water supply,
- Urban greening, fish pond drainage,
- House cleaning, long distance and high pressure water supply

| Model                  |        |                |
|------------------------|--------|----------------|
| Inlet/Outlet           | inch   | 1.5' 1.5'+2*1' |
| Total head             | m      | 70             |
| Suction head           | m      | 7              |
| Flow                   | m³/h   | 16             |
| Fuel tank capacity     | L      | 3,6            |
| Fuel consumption ratio | g/kW.h | ≤395           |
| Net weight             | kg     | 24             |
| Package dimension      | mm     | 540*440*440    |
| Engine                 |        | JC170F/P       |
| Displacement           | ml     | 212            |
| Oil capacity           | I      | 0.6            |
| Loading/20GP/40GP/40HQ |        | 265/540/648    |