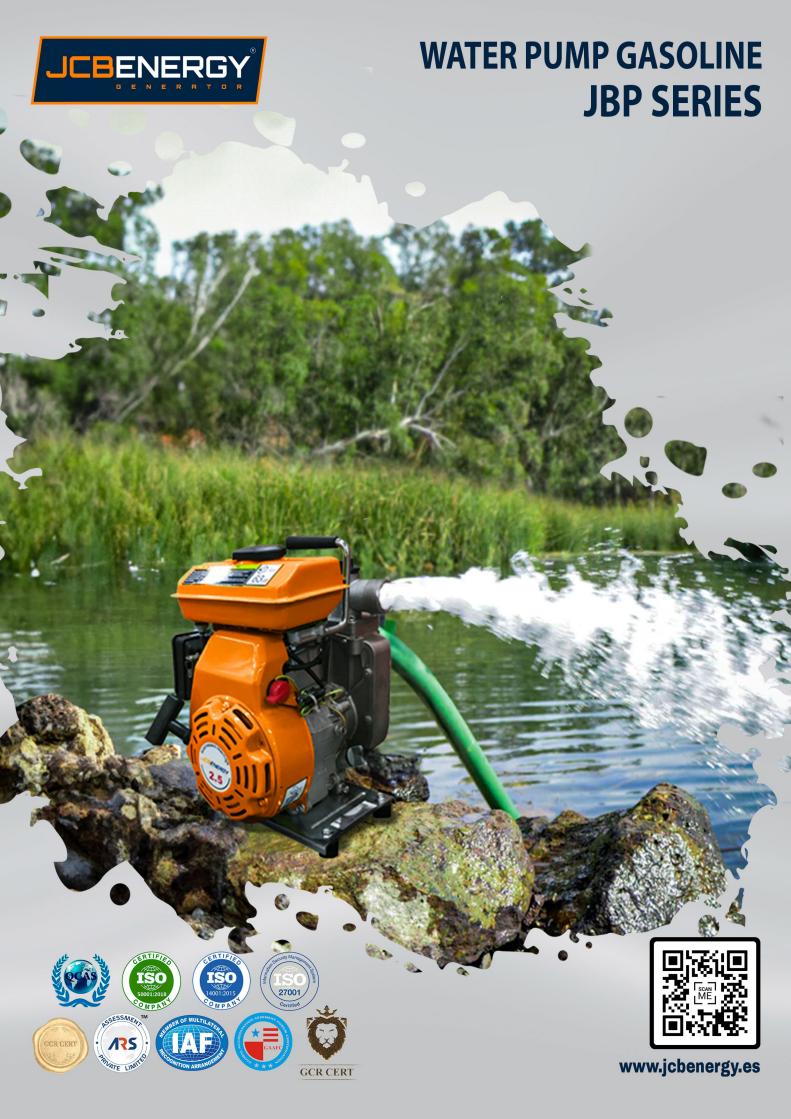

## **FEATURES & ADVANTAGES**

- Suitable for irrigation, fire safety water supply,
- Urban greening, fish pond drainage,
- House cleaning, long distance and high pressure water supply

| Model                  |        |                |
|------------------------|--------|----------------|
| Inlet/Outlet           | inch   | 1.5' 1.5'+2*1' |
| Total head             | m      | 70             |
| Suction head           | m      | 7              |
| Flow                   | m³/h   | 16             |
| Fuel tank capacity     | L      | 3,6            |
| Fuel consumption ratio | g/kW.h | ≤395           |
| Net weight             | kg     | 24             |
| Package dimension      | mm     | 540*440*440    |
| Engine                 |        | JC170F/P       |
| Displacement           | ml     | 212            |
| Oil capacity           | I      | 0.6            |
| Loading/20GP/40GP/40HQ |        | 265/540/648    |