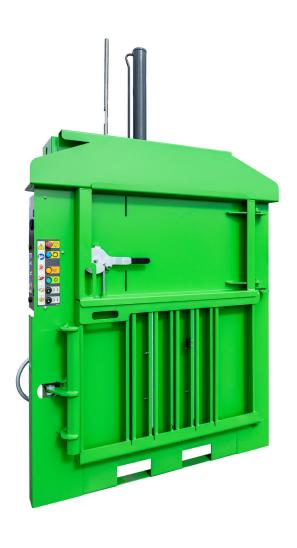

## **MACFAB 150 AUTO**

## 150 FEATURES

- ► A mid range baler with easy loading for large size carbboard boxes.
- ► PLC Panel with Automatic compaction Cycles and Bale full light
- ► Retaining Claws to reduce spring back of material in the baler chamber.
- ► Fully automated bale ejector: simplifies removal of bale

## **OPTIONAL EXTRAS**

- ► Sliding top door for easy loading of material
- ► Galvanised Finish
- Available in 380/400 Volt power supply.

| BALER DIMENSIONS      |                            |
|-----------------------|----------------------------|
| Height                | 2.630 m                    |
| Width                 | 1.560 m                    |
| Depth                 | 1.030 m                    |
| Weight                | 780 kg                     |
| Transportation Height | 1.955 m                    |
| Power Supply          | 220 - 240 V (Single Plase) |
| Motor                 | 2.2 kW 16 Amp              |
| Pressing Force        | 8 Tonnes                   |
| Noise Level           | 72 dB                      |
| Cycle Times           | 40 Seconds                 |