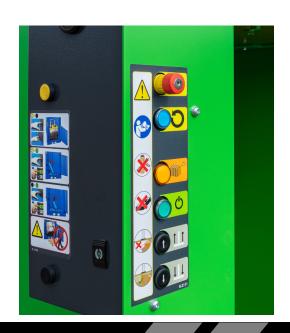

## 150 FEATURES

- ► A mid range baler with easy loading for large size carbboard boxes.
- ► PLC Panel with Automatic compaction Cycles and Bale full light
- ► Retaining Claws to reduce spring back of material in the baler chamber.
- ► Fully automated bale ejector: simplifies removal of bale