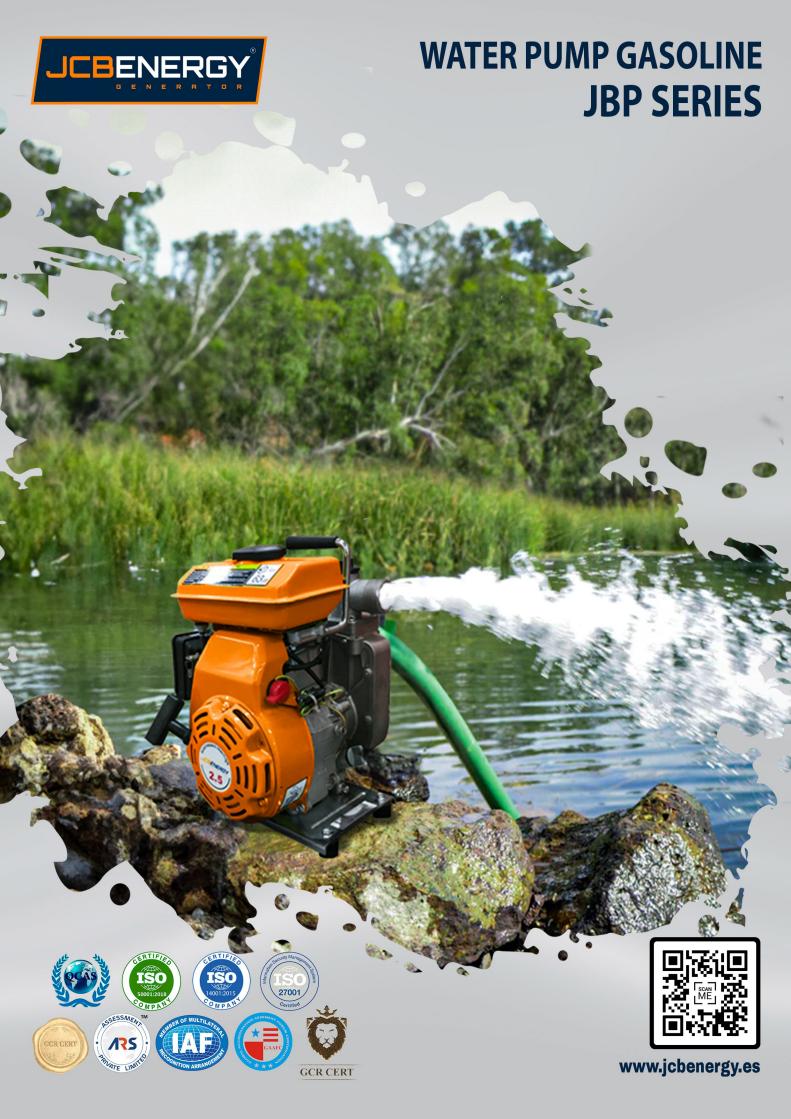

| Pump                       |             |                           |
|----------------------------|-------------|---------------------------|
| Inlet – Outlet diameter    | (mm-inc)    | 40-1,5"                   |
| Total Head Mass            | (mss)       | 22                        |
| Suction Head               | (m)         | 8                         |
| Max. Pumping Capacity      | $(m^{3/}h)$ | 12                        |
| Self Priming Time          | (4 mt/sec)  | 120                       |
| Engine                     |             |                           |
| Model                      |             | JBE 152 F                 |
| Typo                       |             | Air Cooled- 4 Stroke- OHV |
| Туре                       |             | 25°- Single Cylinder      |
| Bore x Stroke              |             | 52mm x 46mm               |
| Displacement               | (cm³)       | 97,7                      |
| Compression Ratio          |             | 5,6:1                     |
| Max. Power Output          |             | 2,5 HP /3600 rpm          |
| Start Model                |             | Recoil                    |
| Air Cleaner                |             | Dry Type                  |
| Fuel Tank Capacity         | (It)        | 3.5                       |
| Fuel Consumption           | (g-Kw-h)    | 450                       |
| Continuous Operating Hours | (hr)        | 0.35                      |
| Oil Capacity               | (It)        | 2,5                       |
| Oil Alert                  |             | $\checkmark$              |
| Noise level (dBA @ 7mt.)   |             | 63                        |
| Dimensions                 |             |                           |
| Length                     | (mm)        | 340                       |
| Weight                     | (mm)        | 298                       |
| Height                     | (mm)        | 380                       |
| Drey Weight                | (kg)        | 12                        |