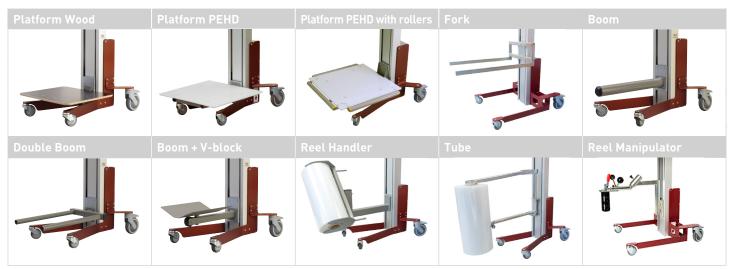

To meet individual requirements, the Impact 70 gives the opportunity to combine 4 different leg types with 3 mast heights and more than 15 different tools.

#### T00LS

| Туре | Capacity | Lifting height | Mast height | Speed  | Batteries    | Weight |
|------|----------|----------------|-------------|--------|--------------|--------|
|      | kg       | mm             | mm          | mm/sec | Voltage / AH | kg     |
| 70 S | 70       | 985            | 1225        | 125    | 24/7,2       | 27     |
| 70 L | 70       | 1285           | 1517        | 125    | 24/7,2       | 28     |
| 70 M | 70       | 1685           | 1917        | 125    | 24/7,2       | 30     |