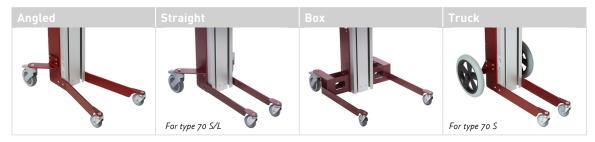

To meet individual requirements, the Impact 70 gives the opportunity to combine 4 different leg types with 3 mast heights and more than 15 different tools.

#### **LEG TYPES**