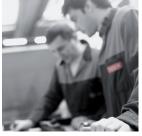

### **EFFICIENT, ELEGANT AND EASY TO HANDLE**

The battery-powered Impact 70 lifters will enhance efficiency in your work processes and ensure health and safety. Impact 70 lifters move, lift and handle up to 70 kilos simple and efficient.

Impact 70 is easy to use with the fingertip control switchgear, the Commander - which make it possible to operate the from many positions. The lifters are equipped with overload protection and safety clutch. All moving parts are shielded and all lifters come with intelligent charging equipment.