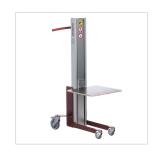

### **EFFICIENT, ELEGANT AND EASY TO HANDLE**

The battery-powered Impact 70 lifters will enhance efficiency in your work processes and ensure health and safety. Impact 70 lifters move, lift and handle up to 70 kilos simple and efficient.

Impact 70 is easy to use with the fingertip control switchgear, the Commander - which make it possible to operate the from many positions. The lifters are equipped with overload protection and safety clutch. All moving parts are shielded and all lifters come with intelligent charging equipment.