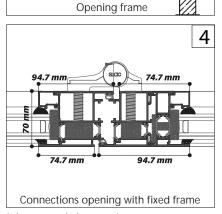

#### TECHNICAL SPECIFICATIONS

website: www.baza-nova.com

94.7 mm
94.7 mm
70.7 mm
29.7 mm
70.7 mm

70.7 mm

Sash frame with handle

70.7 mm

TEL: +359 877 977 045

77 045 e-mail: bazanovaltd@gmail.com