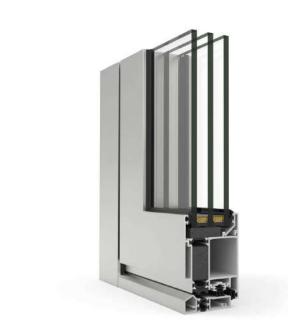

#### TECHNICAL SPECIFICATIONS

website: www.baza-nova.com

94.7 mm
94.7 mm
70.7 mm
29.7 mm
70.7 mm

70.7 mm

Sash frame with handle

70.7 mm

TEL: +359 877 977 045

77 045 e-mail: bazanovaltd@gmail.com