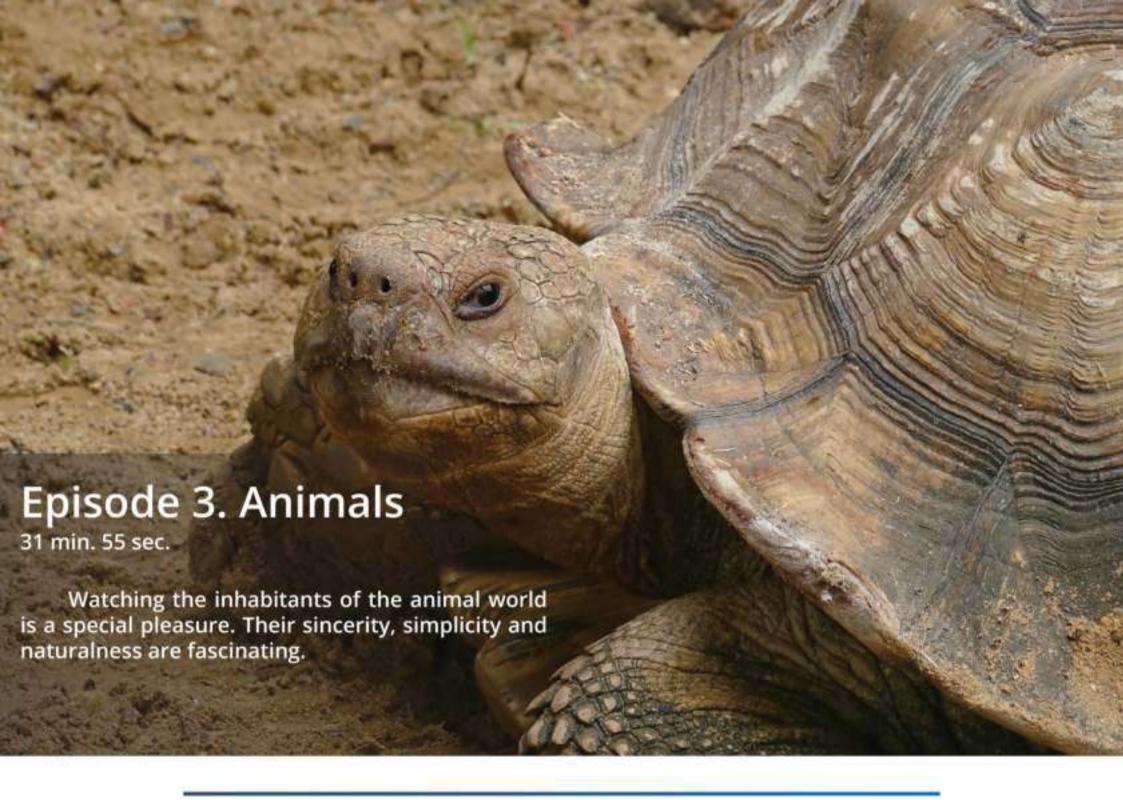

Date with nature" stops the flow of disturbing obsessive thoughts and puts into a state of peace, integrity and fullness. The series consists of 10 episodes of meeting with unique natural phenomena. The series is based on the video materials shot by the team of TV channels Wild Nature HD and Home 4K. Filming took place for 8 years in more than 350 locations around the world.

## What audience is it all for?

- For residents of large cities and small town in isolation and quarantine.
- For people of intellectual labor experiencing increased psycho-emotional stress: senior and middle managers, teachers, scientists, etc.
- For mothers who create a natural and safe environment for their children at home.
- For people who practice meditation or yoga.

The first season

10 episodes

UHD/HD





















## Our mediaproducts geography



11-Kazakhstan 19-Taiwan 12-Kyrgyzstan 20-Tajikistan 13-Lithuania 21-Thailand 14-Malaysia 22-Turkmenistan

15-Philippines 23-Ukraine

16-Russia 24-United States of America

17-Singapore 25-Uzbekistan 18-South Korea 26-Vietnam

## Contact us

- +421 233331073
- distrib@iridaworld.com
- ufanetgroup.com