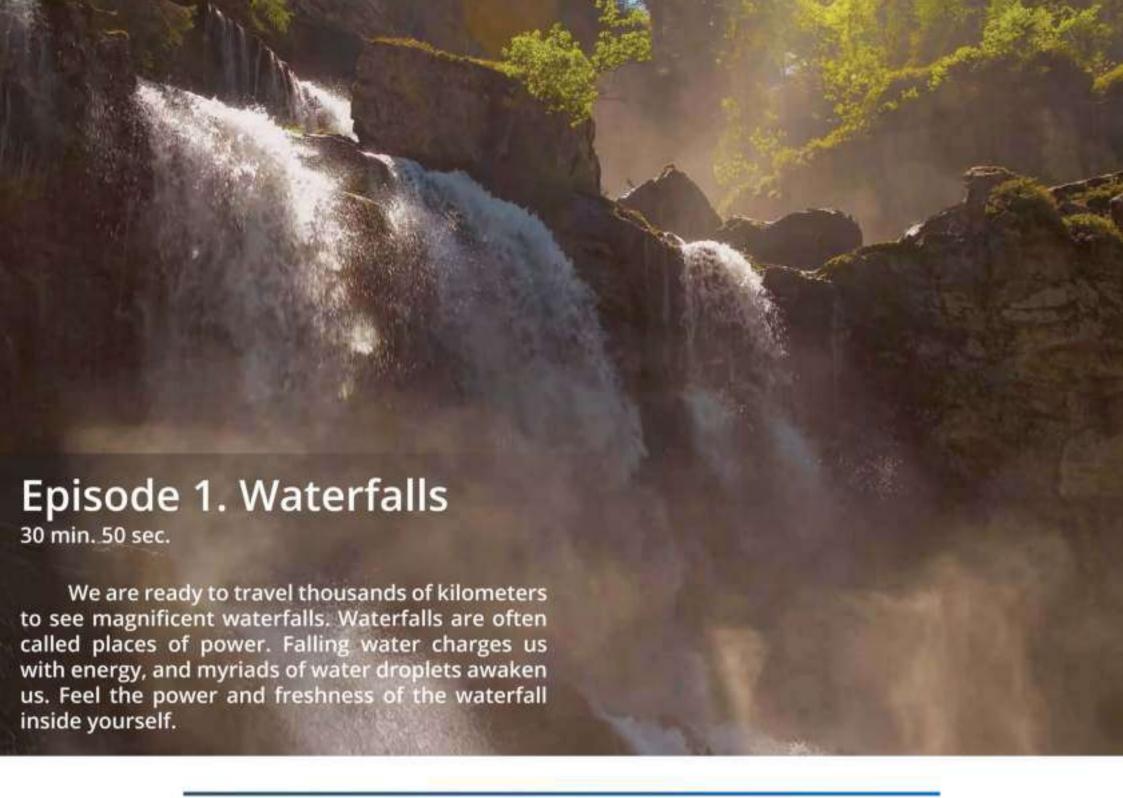

es "Date with nature" stops the flow of disturbing obsessive thoughts and puts into a state of peace, integrity and fullness. The series consists of 10 episodes of meeting with unique natural phenomena. The series is based on the video materials shot by the team of TV channels Wild Nature HD and Home 4K. Filming took place for 8 years in more than 350 locations around the world.

## What audience is it all for?

- For residents of large cities and small town in isolation and quarantine.
- For people of intellectual labor experiencing increased psycho-emotional stress: senior and middle managers, teachers, scientists, etc.
- For mothers who create a natural and safe environment for their children at home.
- For people who practice meditation or yoga.

The first season

10 episodes

UHD/HD





















## Our mediaproducts geography



11-Kazakhstan 19-Taiwan 12-Kyrgyzstan 20-Tajikistan 13-Lithuania 21-Thailand 14-Malaysia 22-Turkmenistan

15-Philippines 23-Ukraine

16-Russia 24-United States of America

17-Singapore 25-Uzbekistan 18-South Korea 26-Vietnam

## Contact us

- +421 233331073
- distrib@iridaworld.com
- ufanetgroup.com