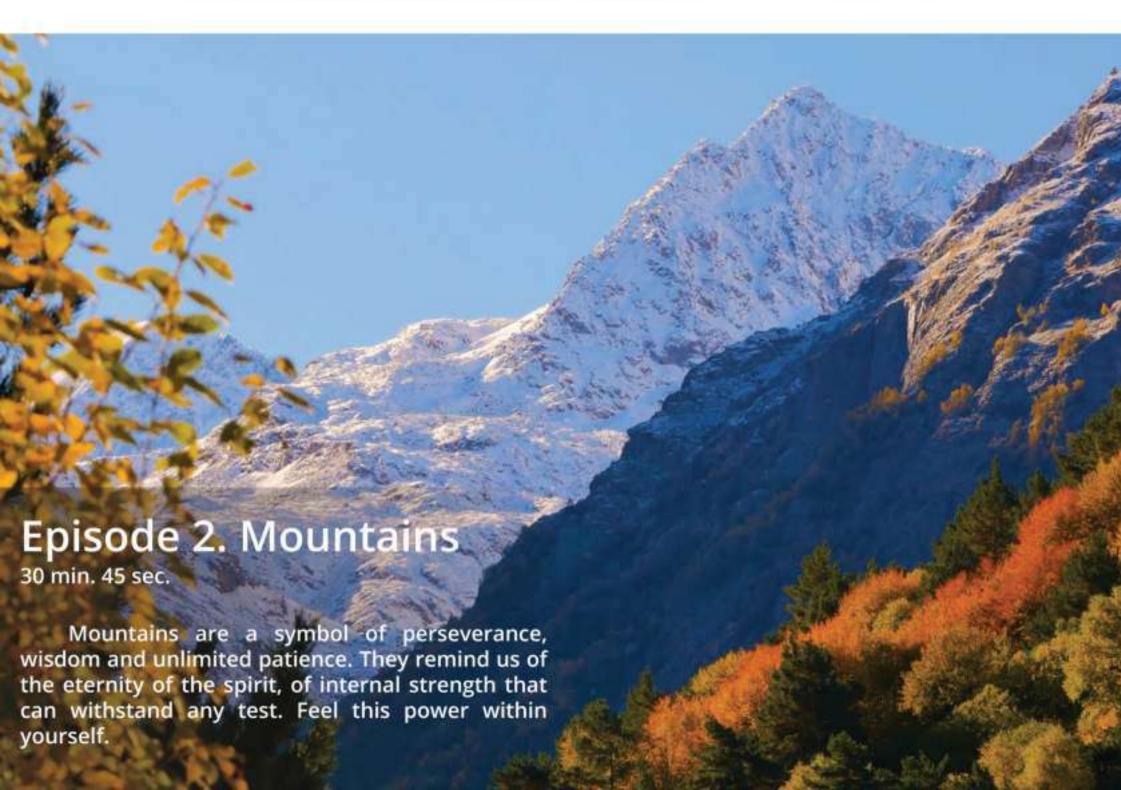

"Date with nature" stops the flow of disturbing obsessive thoughts and puts into a state of peace, integrity and fullness. The series consists of 10 episodes of meeting with unique natural phenomena. The series is based on the video materials shot by the team of TV channels Wild Nature HD and Home 4K. Filming took place for 8 years in more than 350 locations around the world.

## What audience is it all for?

- For residents of large cities and small town in isolation and quarantine.
- For people of intellectual labor experiencing increased psycho-emotional stress: senior and middle managers, teachers, scientists, etc.
- For mothers who create a natural and safe environment for their children at home.
- For people who practice meditation or yoga.

The first season

10 episodes

UHD/HD





















## Our mediaproducts geography



11-Kazakhstan 19-Taiwan 12-Kyrgyzstan 20-Tajikistan 13-Lithuania 21-Thailand 14-Malaysia 22-Turkmenistan

15-Philippines 23-Ukraine

16-Russia 24-United States of America

17-Singapore 25-Uzbekistan 18-South Korea 26-Vietnam

## Contact us

- +421 233331073
- distrib@iridaworld.com
- ufanetgroup.com