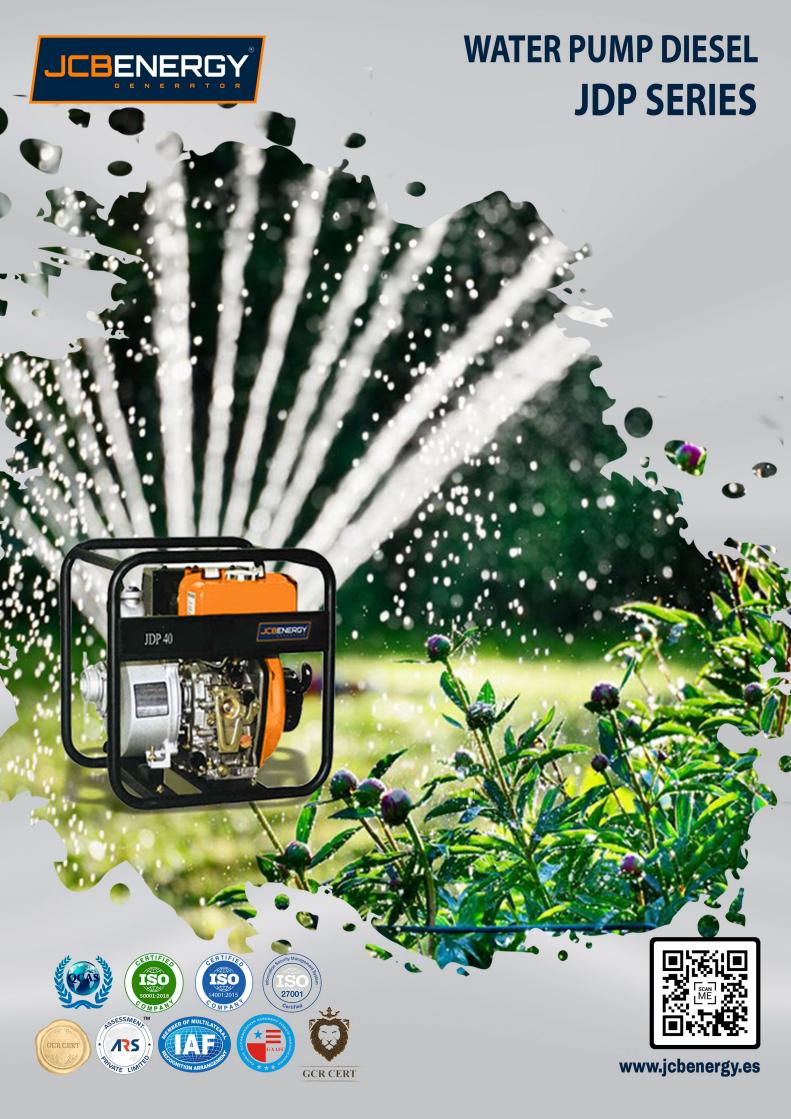

- Easy handling and operating
- Easy spare parts and maintenance availability
- Security & Protection: For personel safety, necessay protection provisions
- Low oil level protection

| Engine                                   |                  |                               |                                                                          |
|------------------------------------------|------------------|-------------------------------|--------------------------------------------------------------------------|
| Max. Output Current                      |                  | (based on the models)         | Between 5Hp-10Hp                                                         |
| Speed                                    |                  | RPM                           | 3600                                                                     |
| Starting                                 |                  | (12VDC)                       | Recoil and Electrical                                                    |
| Fuel Consumption                         |                  | (g/kWh)                       | Between 280-283                                                          |
| Engine Side Mounted Fuel Tank Capacity   |                  | (liters)(based on the models) | Between 2.5- 5.5                                                         |
| Countinuous Operating                    |                  | (hours)                       | 2.5 - 2.6                                                                |
| Oil Capacity                             |                  | (liters)                      | Between 0.8 - 1.65                                                       |
| Noise level:Environmetly low noise level |                  | (dBA@7m)                      | 75                                                                       |
| Туре                                     |                  |                               | Air Cooled, 4- cycle diesel engine<br>(178 FP, 170 FP/FEB, 186 FAB/FAEP) |
| Pump                                     |                  |                               |                                                                          |
| Inlet - Outlet diameter                  |                  | (mm-inc)                      | Between 40-1.5" - 100-4"                                                 |
| Max. Lift Head                           |                  | (m/ft)                        | Between 13-42                                                            |
| Suction Debt Head                        |                  | (m)                           | 8                                                                        |
| Max. Pumping Capacity                    |                  | (It/min)                      | Between 167-670                                                          |
| Self Priming Time                        |                  | (4m /sec.)                    | Between 40-180                                                           |
| Others                                   |                  |                               |                                                                          |
| Easy transportable capability            |                  |                               | Datus and 20 CO                                                          |
| PUMP                                     |                  |                               | Between 38 - 68                                                          |
| Inlet-Outlet diameter                    | (mm/inc)         |                               | 40-1.5″                                                                  |
| Total Head                               | (mms)            |                               | 40 1.3                                                                   |
| Suction Head                             | (m)              |                               | 8                                                                        |
| Max. Pumping Capacity                    | (liter/min)      |                               | 167                                                                      |
| Self-Priming Time                        | (4 mt/sec.)      |                               | 40                                                                       |
| ENGINE                                   |                  |                               |                                                                          |
| Model                                    |                  |                               | 178FP                                                                    |
| Туре                                     |                  | Air Cooled - 4 S              | Stroke Direct Injection- Single Cylinder                                 |
| Displacement                             | cm³              |                               | 296                                                                      |
| Max. Power Output                        | Hp – 3600<br>rpm |                               | 7                                                                        |
| Fuel Tank Capacity                       | lt               |                               | 3.5                                                                      |
| Fuel Consumption                         | gr/Kw-H          |                               | 283                                                                      |
| Starting System                          |                  |                               | Recoil                                                                   |
| Continuous Operating Hours               | Hr               |                               | 2.5                                                                      |
| Oil Capacity                             | It               |                               | 1.1                                                                      |
| Oil Alert                                |                  |                               | √<br>                                                                    |
| Noise Level                              | dBA @7mt         |                               | 75                                                                       |
| Dimensions (LxWxH)                       | (mm)             |                               | 570x445x550                                                              |
| Dry Weight                               | kg               |                               | 46                                                                       |