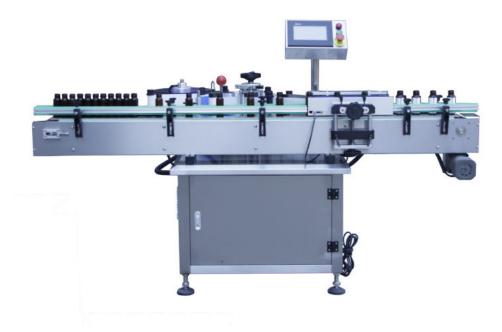

## ROUND BOTTIE LABELING MACHINE

## DESCRIPTION

NP-RL Vertical round bottle labeling machine is a self adhesive labeling machine design for round bottle labeling with single label pasting.

It is original technology from Italy, high speed labeling and stable. The whole machine frame is adapt 304 stainless steel, servo motor driven the labeling head, PLC control, frequency speed adjust. The labeler can equip with a date coder for printing date, LOT number, also bar code. The detection function is as an option, such as automatically rejection for missing label, automatic warning on missing label, automatic rejection for no date printing etc.

## Features:

- 1. Touch screen and PLC control
- 2.Low or missing label detect.
- 4. Synchronized speed selection
- 5. Servo motor drive for high accuracy and high speed
- 6. No bottle no labeling.

## SPECIFICATION

| 1.  | Machine Size          | 2000(L)×1250(W)×1650(H)mm               |
|-----|-----------------------|-----------------------------------------|
| 2.  | Output Speed          | 50-150pcs/min                           |
| ۷.  |                       | depends on label and bottle size Height |
| 3.  | Label Object          | 30-200mm                                |
| 4.  | Bottle diameter       | 20-86mm                                 |
| 5.  | Label Height          | 15-150mm                                |
| 6.  | Label Length          | 25-200mm                                |
| 7.  | Accuracy              | ±1mm                                    |
| 8.  | Roll inside diameter  | 76mm                                    |
| 9.  | Roll Outside diameter | 330mm                                   |
| 10. | Power Supply          | 220V 0.8KW 50/60HZ                      |