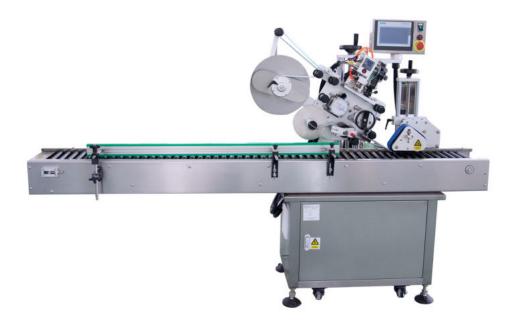

## DESCRIPTION

NP-HL automatic horizontal self-adhesive labeling machine is mostly applicable for small diameter round containers for medicine, daily chemical, food cultural supplies, Electronic and etc. for examples: any small diameter round bottles with one label, such as ampoules bottles.

## **Advantages:**

- 1. Automatically check the length of labels
- 2. Equipped with warning device of insufficient labels, broken labels
- 3.No bottle, no labeling
- 4. No labels, no labeling and automatic warning
- 5.No Ribbon, automatic warning
- 6. The bottle stand on the tray, and automatic lay down on conveyor for labeling
- 7. Servo motor control label, no label break, high speed.

## SPECIFICATION

| 1. | Operating mode          | automatic                       |
|----|-------------------------|---------------------------------|
| 2. | Type                    | linear,                         |
| 3. | Machine Size            | 2800 (L) ×1400 (W) ×1600 (H) mm |
| 4. | Output Speed            | 300-600pcs/min                  |
| 5. | Height Label Object     | 25-95 mm                        |
| 6. | bottle diameter         | 10-24mm                         |
| 7. | Label Height            | 20-90mm                         |
| 8. | Label Length            | 25-80mm                         |
| 9. | Precision               | ±0.5mm                          |
| 10 | . Roll inside diameter  | 76mm                            |
| 11 | . Roll outside Diameter | 380mm                           |
| 12 | . Power Supply          | 220V 1.5kw 50/60HZ              |