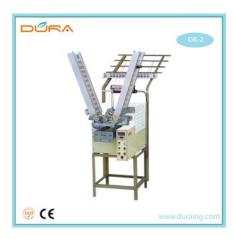

## 2 Step Automatic Bobbin Winding Machine

Our factory produce automatic and semi automatic bobbin winding machine, this is automatic type 2 position PLC control system bobbin winding machine can be used to wind the different size bobbin automatically. One time wind two bobbins and no need worker to change the bobbin after the bobbin winded full.

## Specification:

Model: DR-2

1, Two heads; high speed of 3200RPM

- 2, Advanced design with space saving and easy operation
- 3, Highly automatic to save labor
- 4, Auto-stop for yarn breaking and auto-counting
- 5, Suitable for all high speed bobbins and some low speed ones.