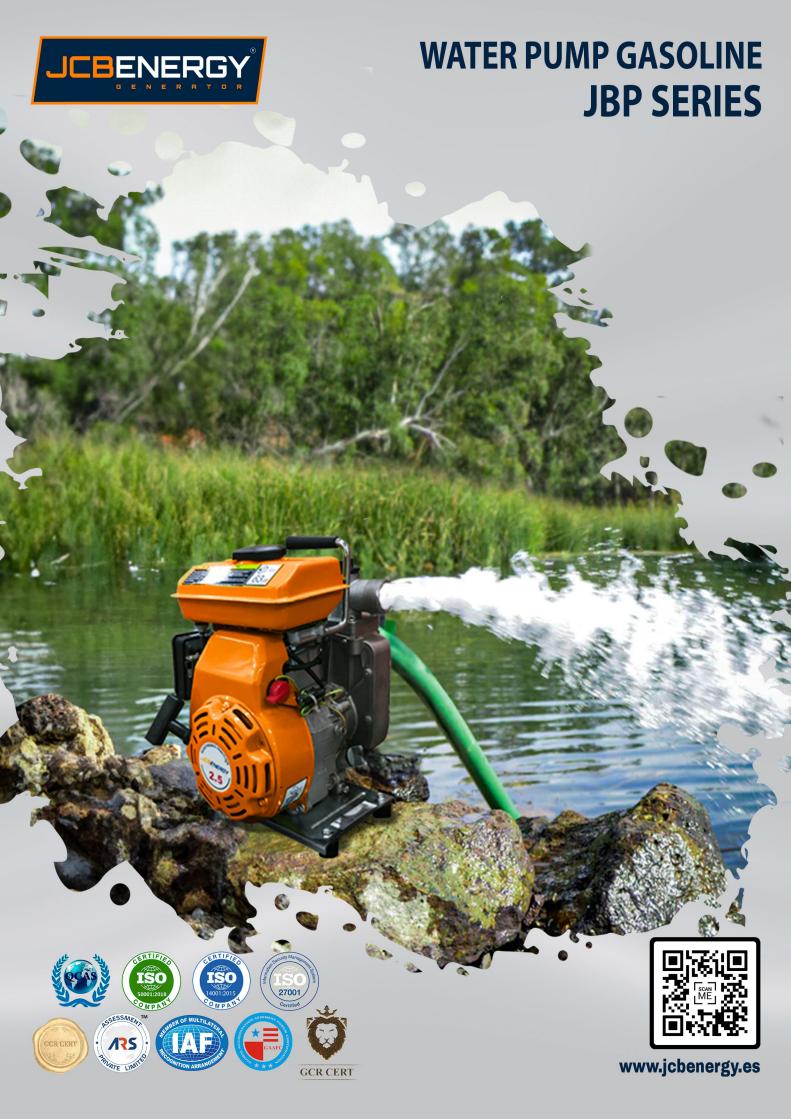

| Pump                       |                    |                                                   |
|----------------------------|--------------------|---------------------------------------------------|
| Inlet – Outlet diameter    | (mm-inc)           | 100-4"                                            |
| Total Head Mass            | (mss)              | 26                                                |
| Suction Head               | (m)                | 8                                                 |
| Max. Pumping Capacity      | $(m^{3/}h)$        | 96                                                |
| Self Priming Time          | (4 mt/sec)         | 180                                               |
| Engine                     |                    |                                                   |
| Model                      |                    | JBE 177 F                                         |
| Туре                       |                    | Air Cooled- 4 Stroke- OHV<br>25°- Single Cylinder |
| Bore x Stroke              |                    | 77mm x 58mm                                       |
| Displacement               | (cm <sup>3</sup> ) | 270                                               |
| Compression Ratio          |                    | 8.2:1                                             |
| Max. Power Output          |                    | 9 HP /3600 rpm                                    |
| Start Model                |                    | Recoil                                            |
| Air Cleaner                |                    | Dry Type                                          |
| Fuel Tank Capacity         | (It)               | 6                                                 |
| Fuel Consumption           | (g-Kw-h)           | 374                                               |
| Continuous Operating Hours | (hr)               | 1.1                                               |
| Oil Capacity               | (It)               | 2                                                 |
| Oil Alert                  |                    | $\checkmark$                                      |
| Noise level (dBA @ 7mt.)   |                    | 80                                                |
| Dimensions                 |                    |                                                   |
| Length                     | (mm)               | 670                                               |
| Weight                     | (mm)               | 440                                               |
| Height                     | (mm)               | 540                                               |
| Drey Weight                | (kg)               | 50                                                |