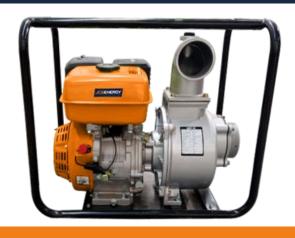

| Pump                       |                    |                                                   |
|----------------------------|--------------------|---------------------------------------------------|
| Inlet – Outlet diameter    | (mm-inc)           | 100-4"                                            |
| Total Head Mass            | (mss)              | 26                                                |
| Suction Head               | (m)                | 8                                                 |
| Max. Pumping Capacity      | $(m^{3/}h)$        | 96                                                |
| Self Priming Time          | (4 mt/sec)         | 180                                               |
| Engine                     |                    |                                                   |
| Model                      |                    | JBE 177 F                                         |
| Туре                       |                    | Air Cooled- 4 Stroke- OHV<br>25°- Single Cylinder |
| Bore x Stroke              |                    | 77mm x 58mm                                       |
| Displacement               | (cm <sup>3</sup> ) | 270                                               |
| Compression Ratio          |                    | 8.2:1                                             |
| Max. Power Output          |                    | 9 HP /3600 rpm                                    |
| Start Model                |                    | Recoil                                            |
| Air Cleaner                |                    | Dry Type                                          |
| Fuel Tank Capacity         | (It)               | 6                                                 |
| Fuel Consumption           | (g-Kw-h)           | 374                                               |
| Continuous Operating Hours | (hr)               | 1.1                                               |
| Oil Capacity               | (It)               | 2                                                 |
| Oil Alert                  |                    | $\checkmark$                                      |
| Noise level (dBA @ 7mt.)   |                    | 80                                                |
| Dimensions                 |                    |                                                   |
| Length                     | (mm)               | 670                                               |
| Weight                     | (mm)               | 440                                               |
| Height                     | (mm)               | 540                                               |
| Drey Weight                | (kg)               | 50                                                |