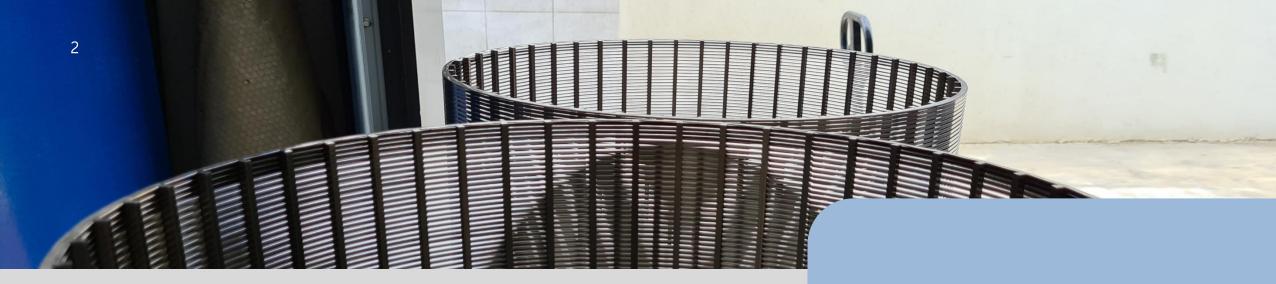

# WATER INTAKE SCREEN (T)

Water intake screen is widely used in places with high volumes of water such as lakes, rivers and oceans. It is designed to work efficiently in multiple water conditions in harsh environments.

These water-intake screens are used in other treatment applications such as cooling water applications and process water to filter raw water extracted from underwater sources. These screens maintain an excellent constant flow rate and minimize blockages while preserving aquatic life.