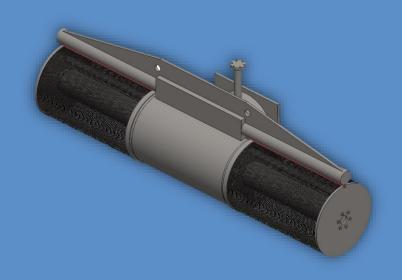

# WATER INTAKE SCREEN (T)

Water intake screen is widely used in places with high volumes of water such as lakes, rivers and oceans. It is designed to work efficiently in multiple water conditions in harsh environments.

These water-intake screens are used in other treatment applications such as cooling water applications and process water to filter raw water extracted from underwater sources. These screens maintain an excellent constant flow rate and minimize blockages while preserving aquatic life.