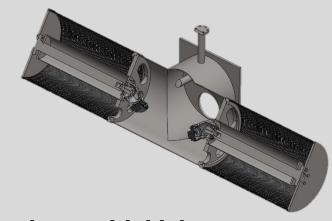

# WATER INTAKE SCREEN (T)

Water intake screen is widely used in places with high volumes of water such as lakes, rivers and oceans. It is designed to work efficiently in multiple water conditions in harsh environments.

These water-intake screens are used in other treatment applications such as cooling water applications and process water to filter raw water extracted from underwater sources. These screens maintain an excellent constant flow rate and minimize blockages while preserving aquatic life.