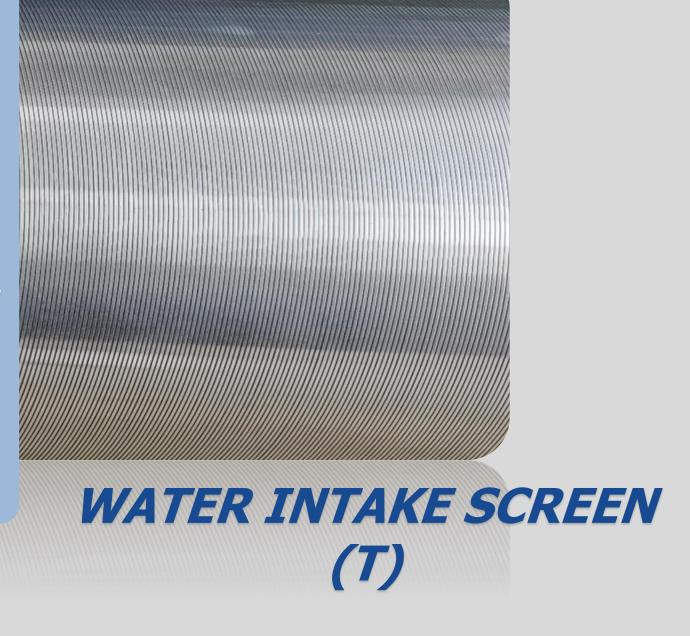

# WATER INTAKE SCREEN (T)

Water intake screen is widely used in places with high volumes of water such as lakes, rivers and oceans. It is designed to work efficiently in multiple water conditions in harsh environments.

These water-intake screens are used in other treatment applications such as cooling water applications and process water to filter raw water extracted from underwater sources. These screens maintain an excellent constant flow rate and minimize blockages while preserving aquatic life.