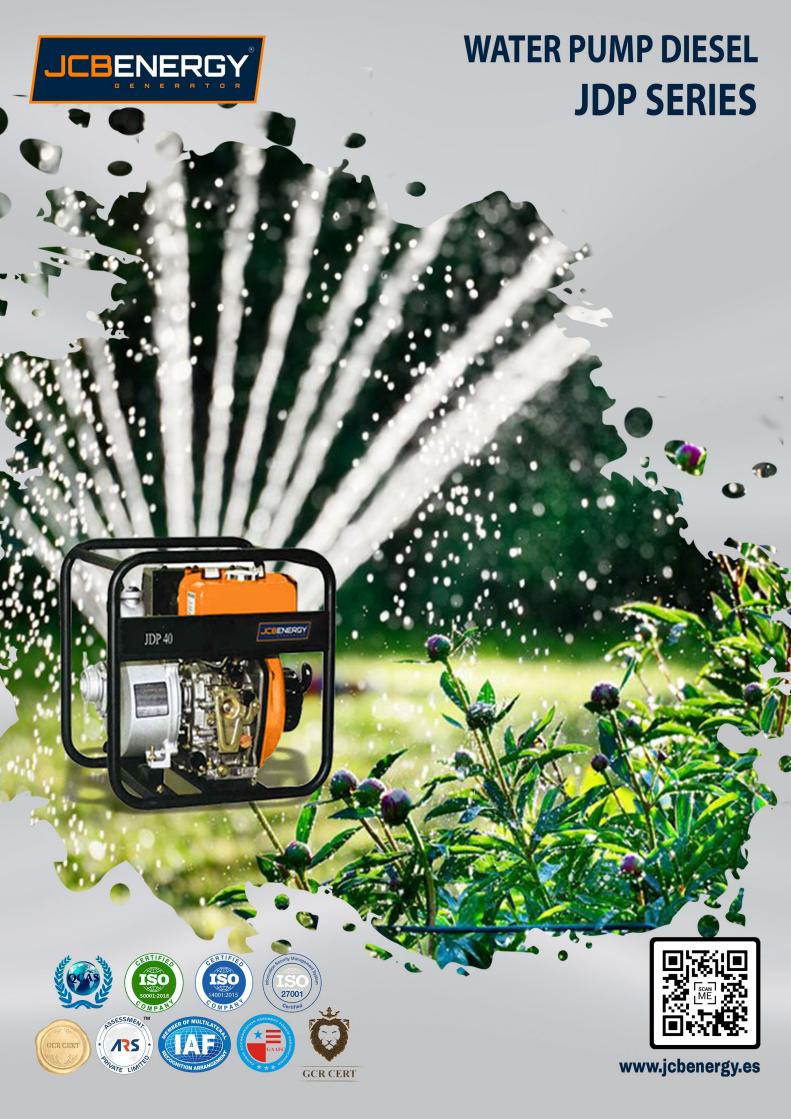

- Easy handling and operating
- Easy spare parts and maintenance availability
- Security & Protection: For personel safety, necessay protection provisions
- Low oil level protection

| Engine                                   |                 |                               |                                                                          |
|------------------------------------------|-----------------|-------------------------------|--------------------------------------------------------------------------|
| Max. Output Current                      |                 | (based on the models)         | Between 5Hp-10Hp                                                         |
| Speed                                    |                 | RPM                           | 3600                                                                     |
| Starting                                 |                 | (12VDC)                       | Recoil and Electrical                                                    |
| Fuel Consumption                         |                 | (g/kWh)                       | Between 280-283                                                          |
| Engine Side Mounted Fuel Tank Capacity   |                 | (liters)(based on the models) | Between 2.5- 5.5                                                         |
| Countinuous Operating                    |                 | (hours)                       | 2.5 - 2.6                                                                |
| Oil Capacity                             |                 | (liters)                      | Between 0.8 - 1.65                                                       |
| Noise level:Environmetly low noise level |                 | (dBA@7m)                      | 75                                                                       |
| Туре                                     |                 |                               | Air Cooled, 4- cycle diesel engine<br>(178 FP, 170 FP/FEB, 186 FAB/FAEP) |
| Pump                                     |                 |                               |                                                                          |
| Inlet - Outlet diameter                  |                 | (mm-inc)                      | Between 40-1.5" - 100-4"                                                 |
| Max. Lift Head                           |                 | (m/ft)                        | Between 13-42                                                            |
| Suction Debt Head                        |                 | (m)                           | 8                                                                        |
| Max. Pumping Capacity                    |                 | (It/min)                      | Between 167-670                                                          |
| Self Priming Time                        |                 | (4m /sec.)                    | Between 40-180                                                           |
| Others                                   |                 |                               |                                                                          |
| Easy transportable capability            |                 |                               |                                                                          |
| Dry weight (kg)                          |                 |                               | Between 38 - 68                                                          |
| PUMP                                     |                 |                               |                                                                          |
| Inlet-Outlet diameter                    | (mm/inc)        |                               | 50-2"                                                                    |
| Total Head                               | (mms)           |                               | 15                                                                       |
| Suction Head                             | (m)             |                               | 8                                                                        |
| Max. Pumping Capacity                    | (liter/min)     |                               | 367                                                                      |
| Self-Priming Time                        | (4 mt/sec.)     |                               | 80                                                                       |
| ENGINE                                   |                 |                               | 17050/550                                                                |
| Model                                    |                 | Air Osslad A                  | 170FP/FEB                                                                |
| Type                                     | cm <sup>3</sup> | Air Cooled - 4                | Stroke Direct Injection- Single Cylinder                                 |
| Displacement                             | cm <sup>3</sup> |                               | 211                                                                      |
| Max. Power Output                        | rpm             |                               | 5                                                                        |
| Fuel Tank Capacity                       | lt              |                               | 2.5                                                                      |
| Fuel Consumption                         | gr/Kw-H         |                               | 285                                                                      |
| Starting System                          |                 |                               | FP : Recoil/FEP : Electric Start                                         |
| Continuous Operating Hours               | Hr              |                               | 2.6                                                                      |
| Oil Capacity                             | lt              |                               | 0.8                                                                      |
| Oil Alert                                |                 |                               | $\checkmark$                                                             |
| Noise Level                              | dBA @7mt        |                               | 75                                                                       |
| Dimensions (LxWxH)                       | (mm)            |                               | 470x410x480                                                              |
| Dry Weight                               | kg              |                               | 38                                                                       |