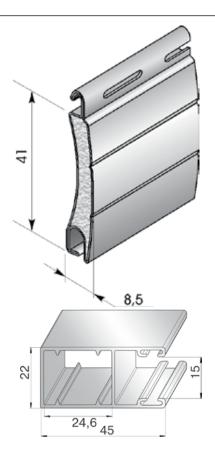

# Dimensions: 50mm×22mm

| Wind resistance in accordance<br>with EN13659<br>Classes of wind load<br>resistance according to<br>EN13659 | Largeur max.<br>du tablier, m<br>Max. curtain width,<br>m | Surface<br>maximale, m²<br>Max. curtain<br>surface area, m² |
|-------------------------------------------------------------------------------------------------------------|-----------------------------------------------------------|-------------------------------------------------------------|
| 1                                                                                                           | 3,23                                                      | 9,69                                                        |
| 2                                                                                                           | 3,01                                                      | 9,03                                                        |
| 3                                                                                                           | 2,55                                                      | 7,65                                                        |
| 4                                                                                                           | 2,18                                                      | 6,54                                                        |
| 5                                                                                                           | 1,94                                                      | 5,82                                                        |
| 6                                                                                                           | 1.70                                                      | E 27                                                        |