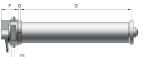

### MOTORIZATION POSSIBILITIES

The motorization of a roller shutter is an important part of our system. Due to their qualities and possibilities, our engine allows us to produce parts weighing up to 180 kg per apron. This is possible thanks to a torque that can reach 400 Nm. In addition, we offer you up-to-date possibilities with our connected solutions. In fact, our roller shutters are equipped with a secure dynamic code. Which makes our RS Plus anti-reaction system a reference in the field of security.

#### **ENGINE ADVANTAGE**

"non-standard" operating conditions - low somfy. "non-statitual unperatures -25° / 75° up to 400 Nm