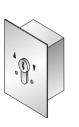

ni remote control in the shape of a key ring will allow you to quickly close the shutters directly from the car when leaving.

### MOTORIZATION POSSIBILITIES

The motorization of a roller shutter is an important part of our system. Due to their qualities and possibilities, our engine allows us to produce parts weighing up to 180 kg per apron. This is possible thanks to a torque that can reach 400 Nm. In addition, we offer you up-to-date possibilities with our connected solutions. In fact, our roller shutters are equipped with a secure dynamic code. Which makes our RS Plus anti-reaction system a reference in the field of security.

#### **ENGINE ADVANTAGE**



"non-standard" operating conditions - low somfy. "non-statitual unperatures -25° / 75° up to 400 Nm











## Wall controler





## Radio controlled







## Automation









Electronic key



# BazaNova Windows & Facade Solutions — www.baza-nova.com —

# YOUR VISION, OUR REALITY!

+359 877 977 045

bazanovaltd@gmail.com www.baza-nova.com