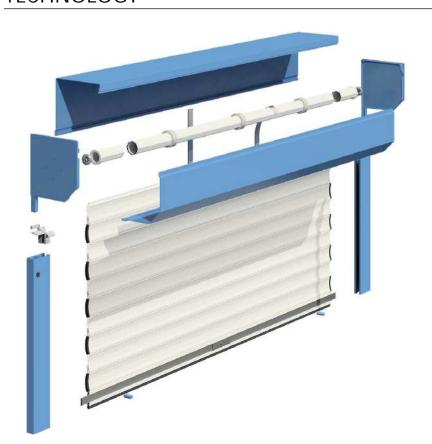

## **DESCRIPTION**

Our RS PLUS comes in three sizing options of the slats - 39mm, 40mm, 70mm which gives us the opportunity to support you with innovative solutions adapted to the architecture of your home.

Our Aluminum roller shutters are suitable for windows and most also particularly for large-scale joinery, offering a qualitative and secure result.

We guide you on the uses among carefully designed models, which will adapt to your living spaces, whether it is a new construction or a renovated property.

Comfortable use and possibility of motorization, radio frequencies as well as control from your phone app.

Aluminum being an extremely robust material, it does not deform or deteriorate over time. Opting for these roller shutters will allow you to save money by choosing a safe and almost indestructible material!