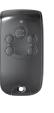

#### RADIO CONTROL SYSTEMS

Managing RS PLUS using remote controls. The range of devices includes mini remote controls (shaped like key rings), multi-channel portable remote controls with the possibility of wall mounting, wall controls with astronomical shutter opening/closing program

#### QUICK REMOTE CONTROL

A mini remote control in the shape of a key ring will allow you to quickly close the shutters directly from the car when leaving.