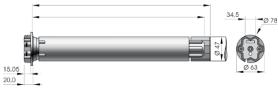

### MOTORIZATION POSSIBILITIES

The motorization of a roller shutter is an important part of our system. Due to their qualities and possibilities, our engine allows us to produce parts weighing up to 180 kg per apron. This is possible thanks to a torque that can reach 400 Nm. In addition, we offer you up-to-date possibilities with our connected solutions. In fact, our roller shutters are equipped with a secure dynamic code. Which makes our RS Plus anti-reaction system a reference in the field of security.

#### **ENGINE ADVANTAGE**

"non-standard" operating conditions - low somfy. "non-statitual unperatures -25° / 75° up to 400 Nm