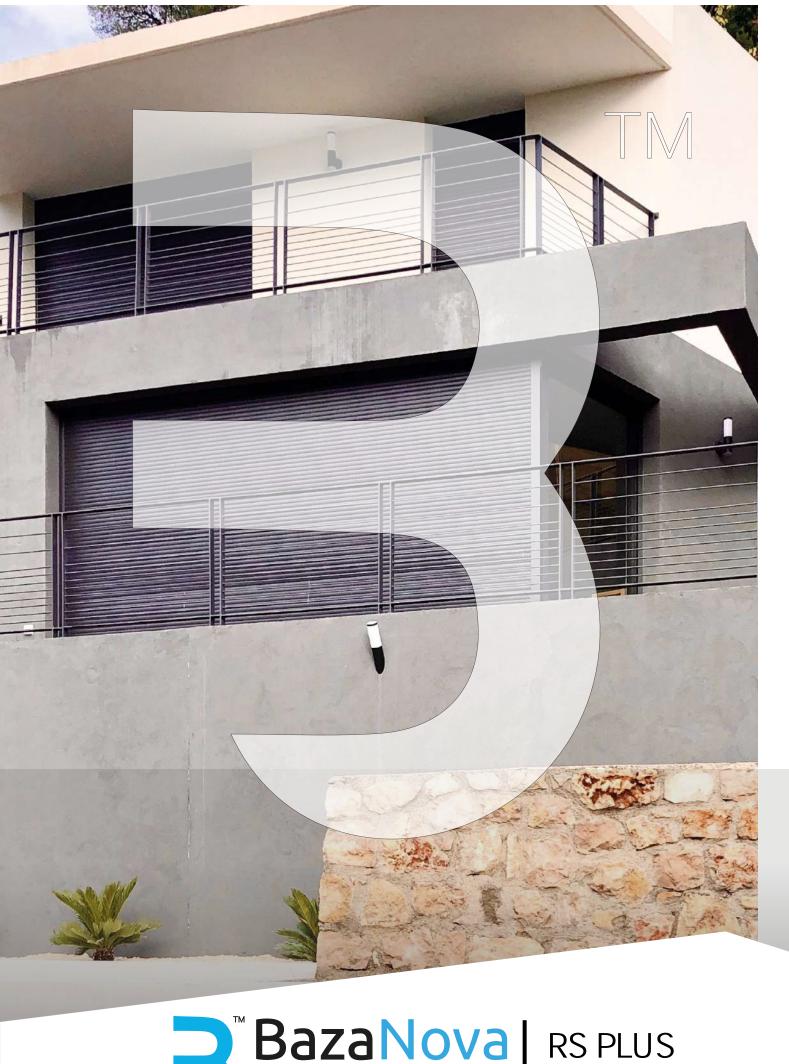

**ROLLER SHUTTERS** 

## **DESCRIPTION**

Our RS PLUS comes in three sizing options of the slats - 39mm, 40mm, 70mm which gives us the opportunity to support you with innovative solutions adapted to the architecture of your home.

Our Aluminum roller shutters are suitable for windows and most also particularly for large-scale joinery, offering a qualitative and secure result.

We guide you on the uses among carefully designed models, which will adapt to your living spaces, whether it is a new construction or a renovated property.