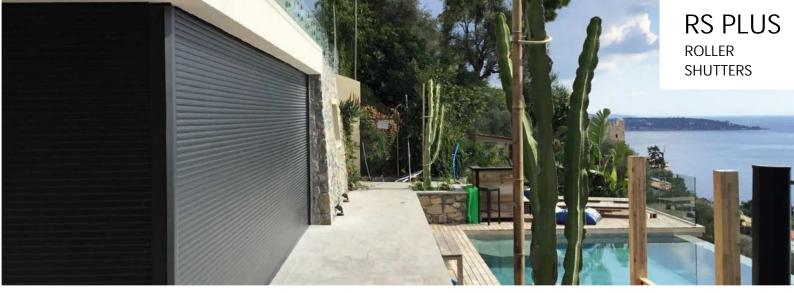

**ROLLER SHUTTERS** 

## **DESCRIPTION**

Our RS PLUS comes in three sizing options of the slats - 39mm, 40mm, 70mm which gives us the opportunity to support you with innovative solutions adapted to the architecture of your home.

Our Aluminum roller shutters are suitable for windows and most also particularly for large-scale joinery, offering a qualitative and secure result.

We guide you on the uses among carefully designed models, which will adapt to your living spaces, whether it is a new construction or a renovated property.

Comfortable use and possibility of motorization, radio frequencies as well as control from your phone app.

Aluminum being an extremely robust material, it does not deform or deteriorate over time. Opting for these roller shutters will allow you to save money by choosing a safe and almost indestructible material!