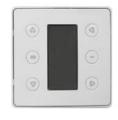

## Wall controler

## ROLLER SHUTTER AND MOTORIZATION **CONTROL SYSTEMS**

The choice of roller shutter control system depends on the requirements of management comfort, dimensions and weight of the roller shutter apron.

#### RADIO CONTROL SYSTEMS

Managing RS PLUS using remote controls. The range of devices includes mini remote controls (shaped like key rings), multi-channel portable remote controls with the possibility of wall mounting, wall controls with astronomical shutter opening/closing program