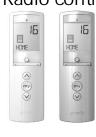

## Radio controlled

#### RADIO CONTROL SYSTEMS

Managing RS PLUS using remote controls. The range of devices includes mini remote controls (shaped like key rings), multi-channel portable remote controls with the possibility of wall mounting, wall controls with astronomical shutter opening/closing program