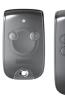

#### QUICK REMOTE CONTROL

A mini remote control in the shape of a key ring will allow you to quickly close the shutters directly from the car when leaving.

#### RADIO CONTROL SYSTEMS

Managing RS PLUS using remote controls. The range of devices includes mini remote controls (shaped like key rings), multi-channel portable remote controls with the possibility of wall mounting, wall controls with astronomical shutter opening/closing program