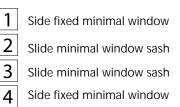

hermal break, avant-garde design, maximizes interior light thanks to a minimum aluminum viewing section of only 20mm at the center.

A new type of reinforced frame is designed for all types (1, 2 and 3 rails) which allows the integration of a stainless steel rail for smooth sliding.

Greater weight support (up to 320 Kg / sash) and greater durability. We offer 3 types of handles for this system.

First interest; enlarge the glazed surface, increase the opening possibilities or even make it more secure/comfortable such as the integration of a lock for interior/exterior key locking.

Each typology benefits from advantages to ideally meet the needs of your project.

#### FEATURES

the criteria.

budgets.

true

remarkable result



# CORVISION SLIDING



#### 

#### TECHNICAL SPECIFICATIONS











### HANDLE 1





# CORVISION SLIDING





COUPE TECHNIQUE











### HANDLE 2





# CORVISION Coulissant









COUPE TECHNIQUE





### BazaNova Windows & Facade Solutions - www.baza-nova.com -

### YOUR VISION, OUR REALITY!

+359 877 977 045

bazanovaltd@gmail.com www.baza-nova.com