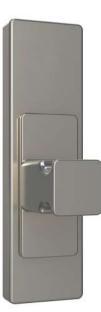

Greater weight support (up to 320 Kg / sash) and greater durability. We offer 3 types of handles for this system.

First interest; enlarge the glazed surface, increase the opening possibilities or even make it more secure/comfortable such as the integration of a lock for interior/exterior key locking.

### HANDLE 2