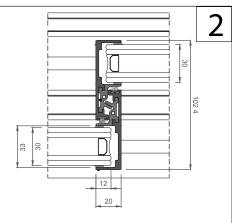

#### TECHNICAL SPECIFICATIONS

### HANDLE 2

# CORVISION Coulissant

COUPE TECHNIQUE