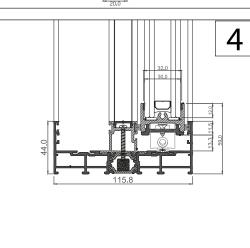

#### TECHNICAL SPECIFICATIONS

POSSIBILITIES

This sliding window with thermal break, avant-garde design, maximizes interior light thanks to a minimum aluminum viewing section of only 20mm at the center.

A new type of reinforced frame is designed for all types (1, 2 and 3 rails) which allows the integration of a stainless steel rail for smooth sliding.

Greater weight support (up to 320 Kg / sash) and greater durability. We offer 3 types of handles for this system.

First interest; enlarge the glazed surface, increase the opening possibilities or even make it more secure/comfortable such as the integration of a lock for interior/exterior key locking.