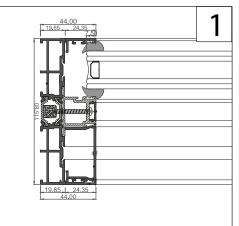

rmal break, avant-garde design, maximizes interior light thanks to a minimum aluminum viewing section of only 20mm at the center.

A new type of reinforced frame is designed for all types (1, 2 and 3 rails) which allows the integration of a stainless steel rail for smooth sliding.

Greater weight support (up to 320 Kg / sash) and greater durability. We offer 3 types of handles for this system.

First interest; enlarge the glazed surface, increase the opening possibilities or even make it more secure/comfortable such as the integration of a lock for interior/exterior key locking.

Each typology benefits from advantages to ideally meet the needs of your project.

#### FEATURES

the criteria.

budgets.

true

remarkable result



# CORVISION SLIDING



#### 

#### TECHNICAL SPECIFICATIONS











### HANDLE 1





# CORVISION SLIDING





COUPE TECHNIQUE











### HANDLE 2





# CORVISION Coulissant









COUPE TECHNIQUE





### BazaNova Windows & Facade Solutions - www.baza-nova.com -

### YOUR VISION, OUR REALITY!

+359 877 977 045

bazanovaltd@gmail.com www.baza-nova.com