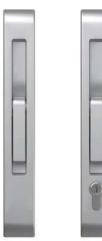

Greater weight support (up to 320 Kg / sash) and greater durability. We offer 3 types of handles for this system.

First interest; enlarge the glazed surface, increase the opening possibilities or even make it more secure/comfortable such as the integration of a lock for interior/exterior key locking.

### HANDLE 1