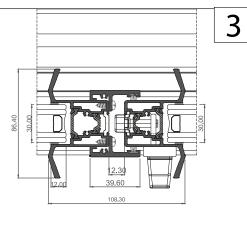

um aluminum viewing section of only 20mm at the center.

A new type of reinforced frame is designed for all types (1, 2 and 3 rails) which allows the integration of a stainless steel rail for smooth sliding.

Greater weight support (up to 320 Kg / sash) and greater durability. We offer 3 types of handles for this system.

First interest; enlarge the glazed surface, increase the opening possibilities or even make it more secure/comfortable such as the integration of a lock for interior/exterior key locking.

Each typology benefits from advantages to ideally meet the needs of your project.

#### FEATURES

the criteria.

budgets.

true

remarkable result



# CORVISION SLIDING



#### 

#### TECHNICAL SPECIFICATIONS











### HANDLE 1





# CORVISION SLIDING





COUPE TECHNIQUE











### HANDLE 2





# CORVISION Coulissant









COUPE TECHNIQUE





### BazaNova Windows & Facade Solutions - www.baza-nova.com -

### YOUR VISION, OUR REALITY!

+359 877 977 045

bazanovaltd@gmail.com www.baza-nova.com