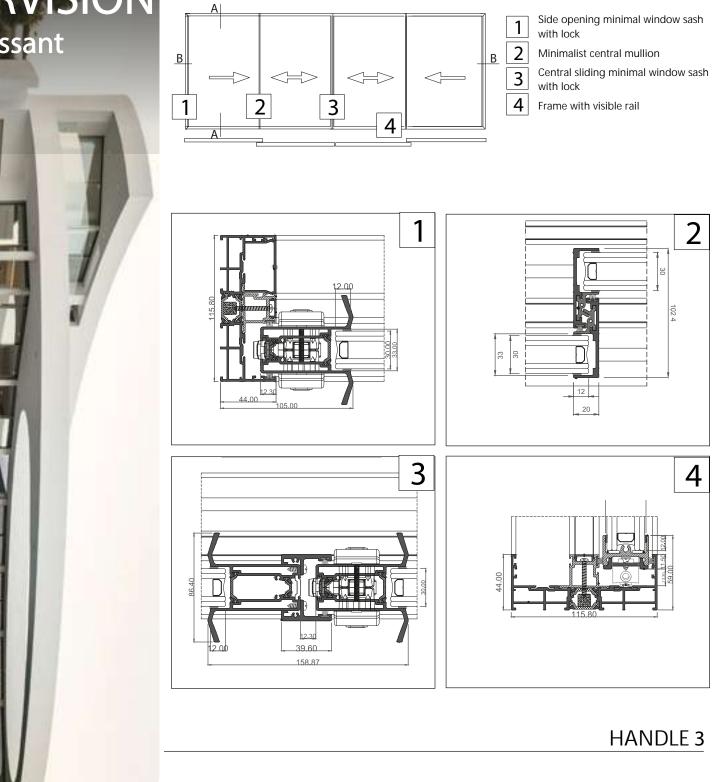

e center.

A new type of reinforced frame is designed for all types (1, 2 and 3 rails) which allows the integration of a stainless steel rail for smooth sliding.

Greater weight support (up to 320 Kg / sash) and greater durability. We offer 3 types of handles for this system.

First interest; enlarge the glazed surface, increase the opening possibilities or even make it more secure/comfortable such as the integration of a lock for interior/exterior key locking.

Each typology benefits from advantages to ideally meet the needs of your project.

#### FEATURES

the criteria.

budgets.

true

remarkable result



# CORVISION SLIDING



#### 

#### TECHNICAL SPECIFICATIONS











### HANDLE 1





# CORVISION SLIDING





COUPE TECHNIQUE











### HANDLE 2





# CORVISION Coulissant









COUPE TECHNIQUE





### BazaNova Windows & Facade Solutions - www.baza-nova.com -

### YOUR VISION, OUR REALITY!

+359 877 977 045

bazanovaltd@gmail.com www.baza-nova.com