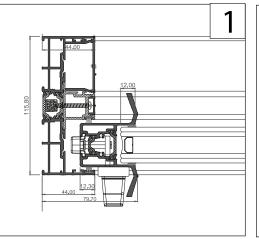

#### TECHNICAL SPECIFICATIONS

### HANDLE 1

# CORVISION SLIDING

COUPE TECHNIQUE