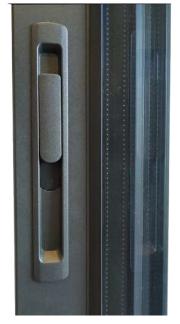

### HANDLE 2

Greater weight support (up to 320 Kg / sash) and greater durability. We offer 3 types of handles for this system.

First interest; enlarge the glazed surface, increase the opening possibilities or even make it more secure/comfortable such as the integration of a lock for interior/exterior key locking.