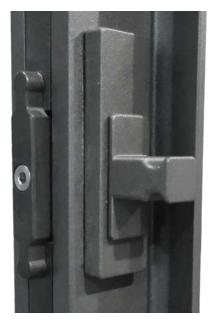

Greater weight support (up to 320 Kg / sash) and greater durability. We offer 3 types of handles for this system.

First interest; enlarge the glazed surface, increase the opening possibilities or even make it more secure/comfortable such as the integration of a lock for interior/exterior key locking.

### HANDLE 1