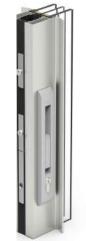

Greater weight support (up to 320 Kg / sash) and greater durability. We offer 3 types of handles for this system.

First interest; enlarge the glazed surface, increase the opening possibilities or even make it more secure/comfortable such as the integration of a lock for interior/exterior key locking.

### HANDLE 2