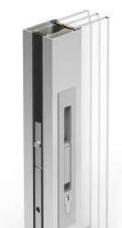

Greater weight support (up to 320 Kg / sash) and greater durability. We offer 3 types of handles for this system.

First interest; enlarge the glazed surface, increase the opening possibilities or even make it more secure/comfortable such as the integration of a lock for interior/exterior key locking.