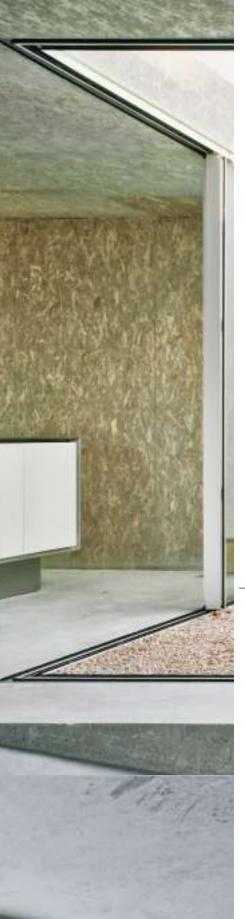

POSSIBILITIES

This sliding window with thermal break, avant-garde design, maximizes interior light thanks to a minimum aluminum viewing section of only 20mm at the center.

A new type of reinforced frame is designed for all types (1, 2 and 3 rails) which allows the integration of a stainless steel rail for smooth sliding.