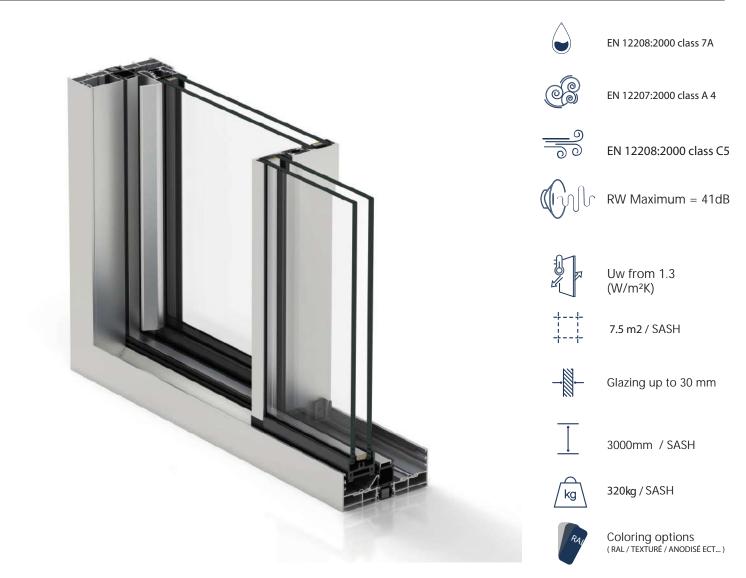

is range to suit all

POSSIBILITIES

This sliding window with thermal break, avant-garde design, maximizes interior light thanks to a minimum aluminum viewing section of only 20mm at the center.

A new type of reinforced frame is designed for all types (1, 2 and 3 rails) which allows the integration of a stainless steel rail for smooth sliding.

Greater weight support (up to 320 Kg / sash) and greater durability. We offer 3 types of handles for this system.

First interest; enlarge the glazed surface, increase the opening possibilities or even make it more secure/comfortable such as the integration of a lock for interior/exterior key locking.

Each typology benefits from advantages to ideally meet the needs of your project.

#### FEATURES

the criteria.

budgets.

true

remarkable result



# CORVISION SLIDING



#### 

#### TECHNICAL SPECIFICATIONS











### HANDLE 1





# CORVISION SLIDING





COUPE TECHNIQUE











### HANDLE 2





# CORVISION Coulissant









COUPE TECHNIQUE





### BazaNova Windows & Facade Solutions - www.baza-nova.com -

### YOUR VISION, OUR REALITY!

+359 877 977 045

bazanovaltd@gmail.com www.baza-nova.com