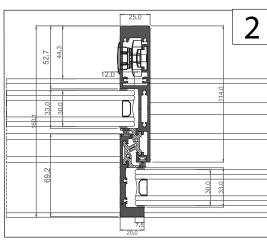

al break, avant-garde design, maximizes interior light thanks to a minimum aluminum viewing section of only 20mm at the center.

A new type of reinforced frame is designed for all types (1, 2 and 3 rails) which allows the integration of a stainless steel rail for smooth sliding.

Greater weight support (up to 320 Kg / sash) and greater durability. We offer 3 types of handles for this system.

First interest; enlarge the glazed surface, increase the opening possibilities or even make it more secure/comfortable such as the integration of a lock for interior/exterior key locking.

Each typology benefits from advantages to ideally meet the needs of your project.

#### FEATURES

the criteria.

budgets.

true

remarkable result



# CORVISION SLIDING



#### 

#### TECHNICAL SPECIFICATIONS











### HANDLE 1





# CORVISION SLIDING





COUPE TECHNIQUE











### HANDLE 2





# CORVISION Coulissant









COUPE TECHNIQUE





### BazaNova Windows & Facade Solutions - www.baza-nova.com -

### YOUR VISION, OUR REALITY!

+359 877 977 045

bazanovaltd@gmail.com www.baza-nova.com