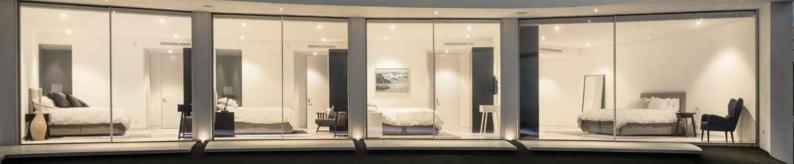

POSSIBILITIES

This sliding window with thermal break, avant-garde design, maximizes interior light thanks to a minimum aluminum viewing section of only 20mm at the center.

A new type of reinforced frame is designed for all types (1, 2 and 3 rails) which allows the integration of a stainless steel rail for smooth sliding.

Greater weight support (up to 320 Kg / sash) and greater durability. We offer 3 types of handles for this system.

First interest; enlarge the glazed surface, increase the opening possibilities or even make it more secure/comfortable such as the integration of a lock for interior/exterior key locking.