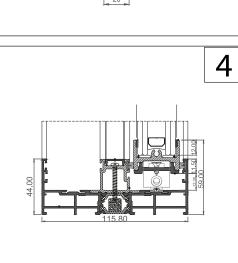

aluminum viewing section of only 20mm at the center.

A new type of reinforced frame is designed for all types (1, 2 and 3 rails) which allows the integration of a stainless steel rail for smooth sliding.

Greater weight support (up to 320 Kg / sash) and greater durability. We offer 3 types of handles for this system.

First interest; enlarge the glazed surface, increase the opening possibilities or even make it more secure/comfortable such as the integration of a lock for interior/exterior key locking.

Each typology benefits from advantages to ideally meet the needs of your project.

#### FEATURES

the criteria.

budgets.

true

remarkable result



# CORVISION SLIDING



#### 

#### TECHNICAL SPECIFICATIONS











### HANDLE 1





# CORVISION SLIDING





COUPE TECHNIQUE











### HANDLE 2





# CORVISION Coulissant









COUPE TECHNIQUE





### BazaNova Windows & Facade Solutions - www.baza-nova.com -

### YOUR VISION, OUR REALITY!

+359 877 977 045

bazanovaltd@gmail.com www.baza-nova.com