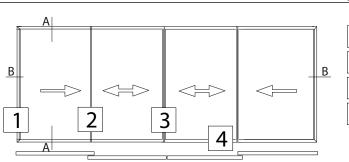

POSSIBILITIES

This sliding window with thermal break, avant-garde design, maximizes interior light thanks to a minimum aluminum viewing section of only 20mm at the center.

A new type of reinforced frame is designed for all types (1, 2 and 3 rails) which allows the integration of a stainless steel rail for smooth sliding.

Greater weight support (up to 320 Kg / sash) and greater durability. We offer 3 types of handles for this system.

First interest; enlarge the glazed surface, increase the opening possibilities or even make it more secure/comfortable such as the integration of a lock for interior/exterior key locking.

Each typology benefits from advantages to ideally meet the needs of your project.