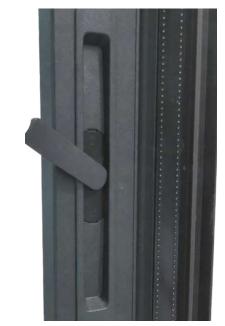

### HANDLE 1

Greater weight support (up to 320 Kg / sash) and greater durability. We offer 3 types of handles for this system.

First interest; enlarge the glazed surface, increase the opening possibilities or even make it more secure/comfortable such as the integration of a lock for interior/exterior key locking.